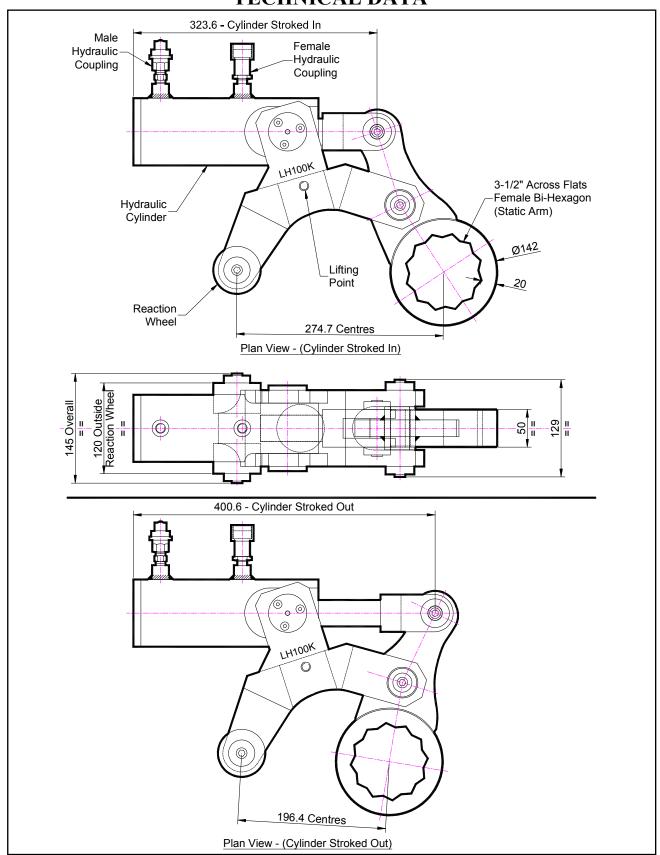

# LH100K 3-1/2" A/F STATIC ARM HYDRAULIC WRENCH TECHNICAL DATA

# LH100K 3-1/2" STATIC ARM A/F HYDRAULIC WRENCH TECHNICAL DATA

### **DESCRIPTION**

The Low Height (LH) Hydraulic wrench is a direct fitting hydraulic actuated power tool designed to accurately apply torque to tighten and remove threaded fasteners. The low height system is ideal for flange work with limited height access.

The reaction wheel of the LH wrench sits firmly on the rim of the flange. The static arm can be quickly changed for other hexagon sizes.

The unit can be adapted to suit many other specific bolting applications. This tool offers unique solutions with unchallenged access to those awkward bolts.

#### **SPECIFICATION**

Bi-Hexagon Size 3-1/2" (Female)
Direction: Forward & Reverse

Torque Accuracy: +/- 5%

Minimum Output Torque: 4,800 Nm (3,600 Lbf.ft)

Maximum Output Torque: 24,000 Nm (18,000 Lbf.ft)

Maximum Working Pressure: 690 bar (10,000 psi)

Maximum Return Pressure: 50 bar (725 psi)

Total Weight: 26 Kg (57.33 lbs)

Cylinder Port Size: 1/4" NPT Angle Per Stroke: 42.7°