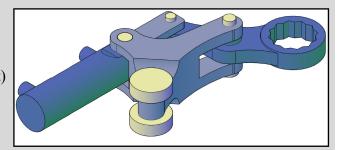

### **DESCRIPTION**

The Low Height (LH) Hydraulic wrench is a direct fitting hydraulic actuated power tool designed to accurately apply torque to tighten and remove threaded fasteners. The low height system is ideal for flange work with limited height access.

The reaction wheel of the LH wrench sits firmly on the rim of the flange. The static arm can be quickly changed for other hexagon sizes.

The unit can be adapted to suit many other specific bolting applications. This tool offers unique solutions with unchallenged access to those awkward bolts.