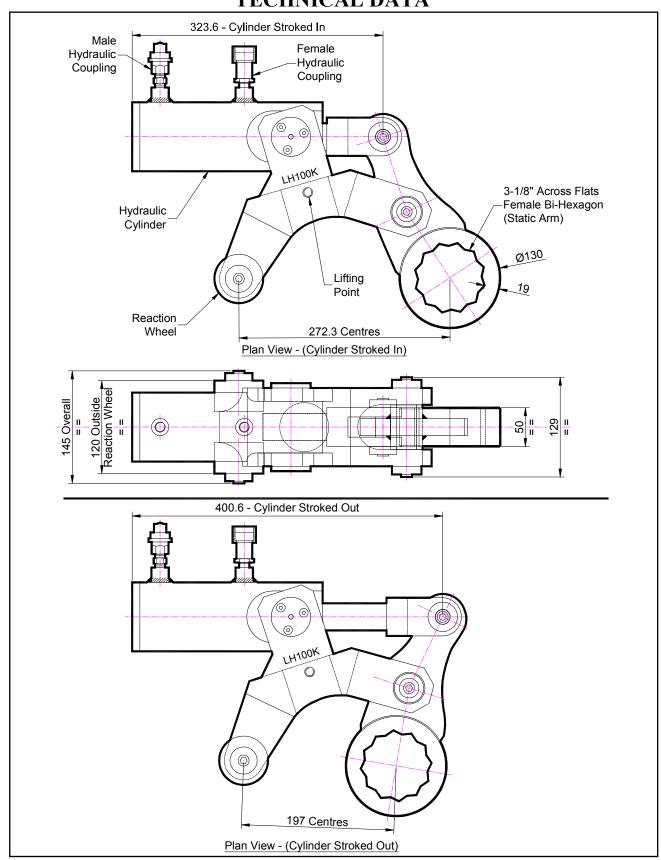

# LH100K 3-1/8" A/F STATIC ARM HYDRAULIC WRENCH TECHNICAL DATA

# LH100K 3-1/8" STATIC ARM A/F HYDRAULIC WRENCH TECHNICAL DATA

#### **SPECIFICATION**

Bi-Hexagon Size 3-1/8" (Female)
Direction: Forward & Reverse

Torque Accuracy: +/- 5%

Minimum Output Torque: 4,800 Nm (3,600 Lbf.ft)

Maximum Output Torque: 24,000 Nm (18,000 Lbf.ft)

Maximum Working Pressure: 690 bar (10,000 psi)

Maximum Return Pressure: 50 bar (725 psi)

Total Weight: 26 Kg (57.33 lbs)

Cylinder Port Size: 1/4" NPT Angle Per Stroke: 42.7°