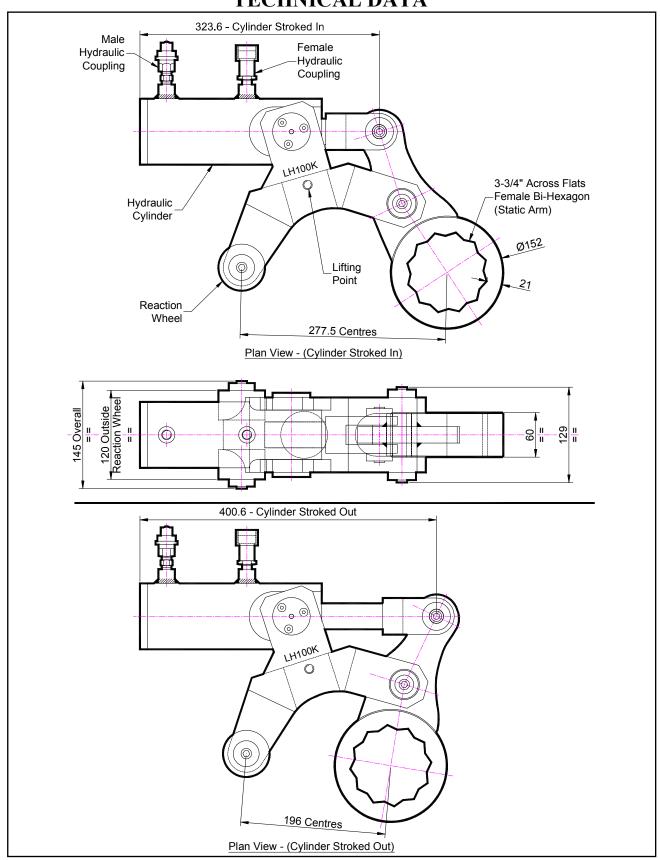

# LH100K 3-3/4" A/F STATIC ARM HYDRAULIC WRENCH TECHNICAL DATA

# LH100K 3-3/4" STATIC ARM A/F HYDRAULIC WRENCH TECHNICAL DATA

### **DESCRIPTION**

The Low Height (LH) Hydraulic wrench is a direct fitting hydraulic actuated power tool designed to accurately apply torque to tighten and remove threaded fasteners. The low height system is ideal for flange work with limited height access.

The reaction wheel of the LH wrench sits firmly on the rim of the flange. The static arm can be quickly changed for other hexagon sizes.

The unit can be adapted to suit many other specific bolting applications. This tool offers unique solutions with unchallenged access to those awkward bolts.

#### **SPECIFICATION**

Bi-Hexagon Size 3-3/4" (Female)
Direction: Forward & Reverse

Torque Accuracy: +/- 5%

Minimum Output Torque: 4,800 Nm (3,600 Lbf.ft)

Maximum Output Torque: 24,000 Nm (18,000 Lbf.ft)

Maximum Working Pressure: 690 bar (10,000 psi)

Maximum Return Pressure: 50 bar (725 psi)

Total Weight: 26 Kg (57.33 lbs)

Cylinder Port Size: 1/4" NPT Angle Per Stroke: 42.7°