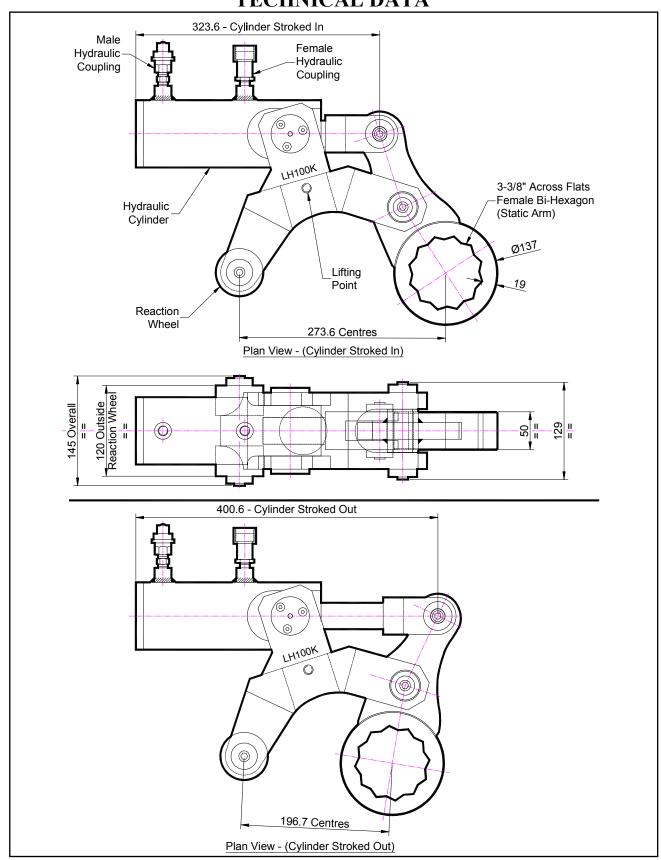

# LH100K 3-3/8" A/F STATIC ARM HYDRAULIC WRENCH TECHNICAL DATA

# LH100K 3-3/8" STATIC ARM A/F HYDRAULIC WRENCH TECHNICAL DATA

#### **SPECIFICATION**

Bi-Hexagon Size 3-3/8" (Female)
Direction: Forward & Reverse

Torque Accuracy: +/- 5%

Minimum Output Torque: 4,800 Nm (3,600 Lbf.ft)

Maximum Output Torque: 24,000 Nm (18,000 Lbf.ft)

Maximum Working Pressure: 690 bar (10,000 psi)

Maximum Return Pressure: 50 bar (725 psi)

Total Weight: 26 Kg (57.33 lbs)

Cylinder Port Size: 1/4" NPT Angle Per Stroke: 42.7°