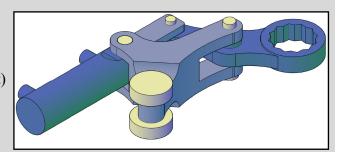

### **DESCRIPTION**

The Low Height (LH) Hydraulic wrench is a direct fitting hydraulic actuated power tool designed to accurately apply torque to tighten and remove threaded fasteners. The low height system is ideal for flange work with limited height access.

The reaction wheel of the LH wrench sits firmly on the rim of the flange. The static arm can be quickly changed for other hexagon sizes.

The unit can be adapted to suit many other specific bolting applications. This tool offers unique solutions with unchallenged access to those awkward bolts.