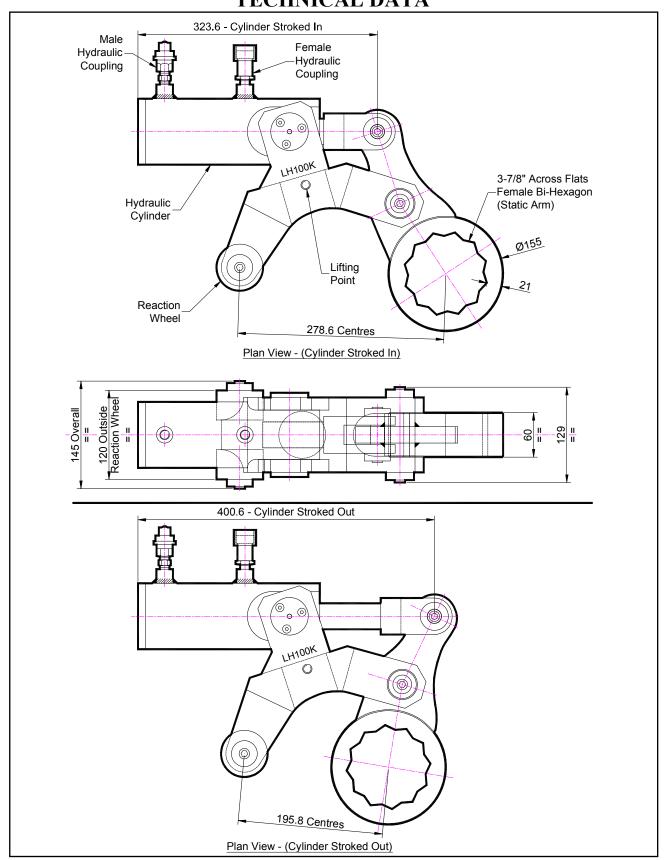

# LH100K 3-7/8" A/F STATIC ARM HYDRAULIC WRENCH TECHNICAL DATA

# LH100K 3-7/8" STATIC ARM A/F HYDRAULIC WRENCH TECHNICAL DATA

#### **SPECIFICATION**

Bi-Hexagon Size 3-7/8" (Female)
Direction: Forward & Reverse

Torque Accuracy: +/- 5%

Minimum Output Torque: 4,800 Nm (3,600 Lbf.ft)

Maximum Output Torque: 24,000 Nm (18,000 Lbf.ft)

Maximum Working Pressure: 690 bar (10,000 psi)

Maximum Return Pressure: 50 bar (725 psi)

Total Weight: 26 Kg (57.33 lbs)

Cylinder Port Size: 1/4" NPT Angle Per Stroke: 42.7°