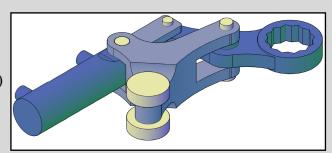

### **DESCRIPTION**

The Low Height (LH) Hydraulic wrench is a direct fitting hydraulic actuated power tool designed to accurately apply torque to tighten and remove threaded fasteners. The low height system is ideal for flange work with limited height access.

The reaction wheel of the LH wrench sits firmly on the rim of the flange. The static arm can be quickly changed for other hexagon sizes.

The unit can be adapted to suit many other specific bolting applications. This tool offers unique solutions with unchallenged access to those awkward bolts.