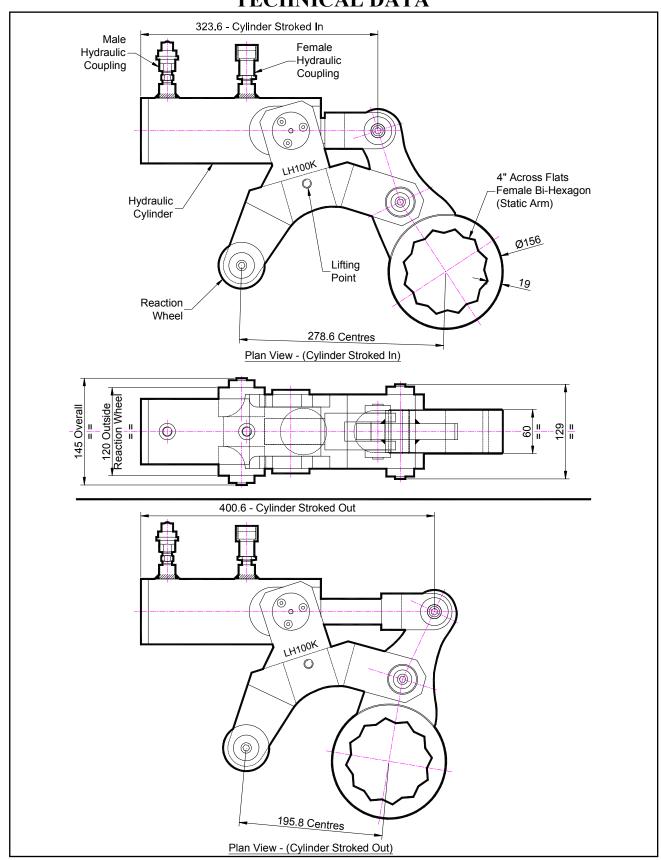

# LH100K 4" A/F STATIC ARM HYDRAULIC WRENCH TECHNICAL DATA

# LH100K 4" STATIC ARM A/F HYDRAULIC WRENCH TECHNICAL DATA

#### **SPECIFICATION**

Bi-Hexagon Size 4" (Female)

Direction: Forward & Reverse

Torque Accuracy: +/- 5%

Minimum Output Torque: 4,800 Nm (3,600 Lbf.ft)

Maximum Output Torque: 24,000 Nm (18,000 Lbf.ft)

Maximum Working Pressure: 690 bar (10,000 psi)

Maximum Return Pressure: 50 bar (725 psi) Total Weight: 26 Kg (57.33 lbs)

Cylinder Port Size: 1/4" NPT Angle Per Stroke: 42.7°