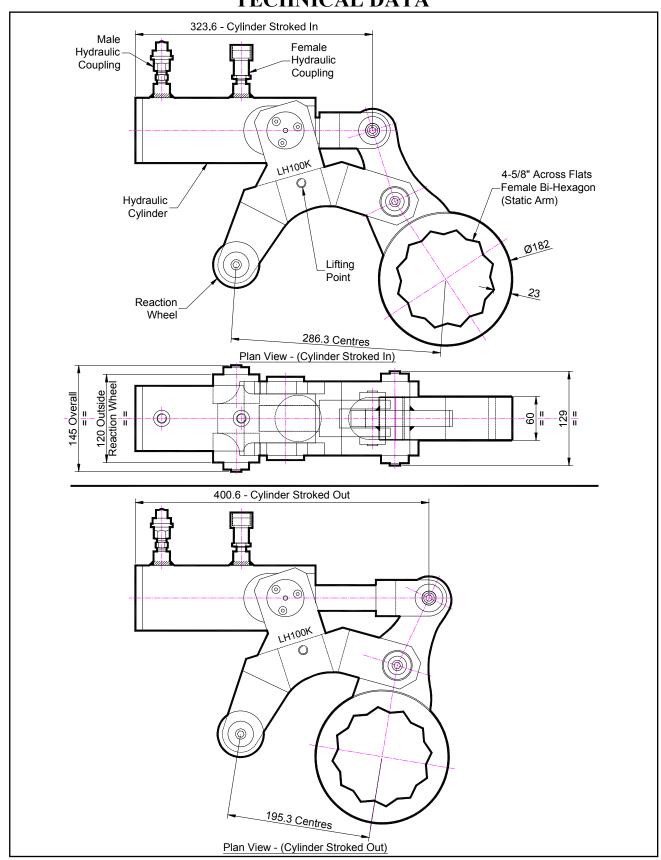

# LH100K 4-5/8" A/F STATIC ARM HYDRAULIC WRENCH TECHNICAL DATA

# LH100K 4-5/8" STATIC ARM A/F HYDRAULIC WRENCH TECHNICAL DATA

### **DESCRIPTION**

The Low Height (LH) Hydraulic wrench is a direct fitting hydraulic actuated power tool designed to accurately apply torque to tighten and remove threaded fasteners. The low height system is ideal for flange work with limited height access.

The reaction wheel of the LH wrench sits firmly on the rim of the flange. The static arm can be quickly changed for other hexagon sizes.

The unit can be adapted to suit many other specific bolting applications. This tool offers unique solutions with unchallenged access to those awkward bolts.

#### **SPECIFICATION**

Bi-Hexagon Size 4-5/8" (Female)
Direction: Forward & Reverse

Torque Accuracy: +/- 5%

Minimum Output Torque: 4,800 Nm (3,600 Lbf.ft)

Maximum Output Torque: 24,000 Nm (18,000 Lbf.ft)

Maximum Working Pressure: 690 bar (10,000 psi)

Maximum Return Pressure: 50 bar (725 psi)

Total Weight: 26 Kg (57.33 lbs)

Cylinder Port Size: 1/4" NPT Angle Per Stroke: 42.7°