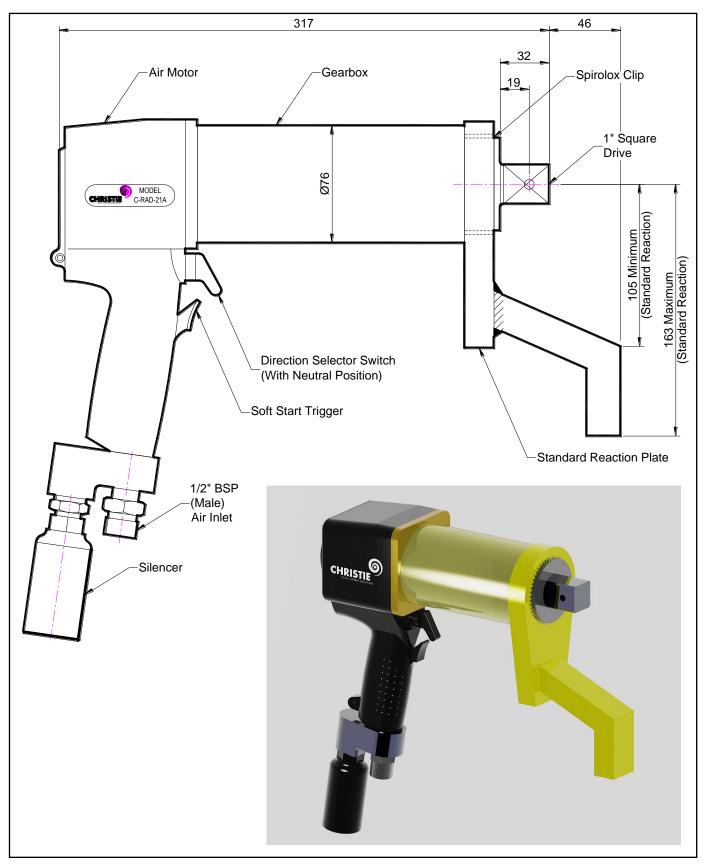

### **DESCRIPTION**

The C-RAD 21A Pneumatic Torque Wrench is a hand held, non-impacting air driven power tool designed to quickly and accurately apply torque to and remove threaded fasteners.

The C-RAD 21A has an automatic two speed gearbox to allow the operator to run down a fastener up to 5 times faster than the normal operating speed. When the torque starts to increase The C-RAD 21A will automatically change to a low speed for final tightening.

The reaction force works in the opposite direction to the applied torque. The point of reaction should be kept as far away as practicable from the centre of the gearbox to minimise this force.

Torque is controlled by regulating air pressure via a Lubro control unit. Corresponding pressure settings and torques are determined using the graph provided.

The C-RAD 21A must always be operated with the following:-

- Clean dry air supply with a minimum flow of 19 litres/second (40 cfm)
- Lubro Control Unit (with filter regulator, lubricator)
- Minimum Hose Bore 1/2" (12mm)
- Impact Quality Sockets
- Reaction Arm

#### **SPECIFICATION**

Output Square Drive (Male): 1" (25.4mm)

Direction: Forward & Reverse

Torque Accuracy: +/- 4%

Minimum Output Torque: 800 Nm (590 lbf.ft)

Maximum Output Torque: 2,100 Nm (1,548 lbf.ft)

Speed: 65 rpm (Auto 2 Speed)

Air Consumption: 19 litres/second (40 cfm)

Maximum Air Pressure: 7.2 bar (105 psi) Noise: Less than 85 dB(A)

Vibration: Vibration level at handle does not exceed 2.5m/sec (Low)

Tool Weight: 6.9 Kg (15.21 lbs) Reaction Plate Weight: 1.65 Kg (3.64 lbs)