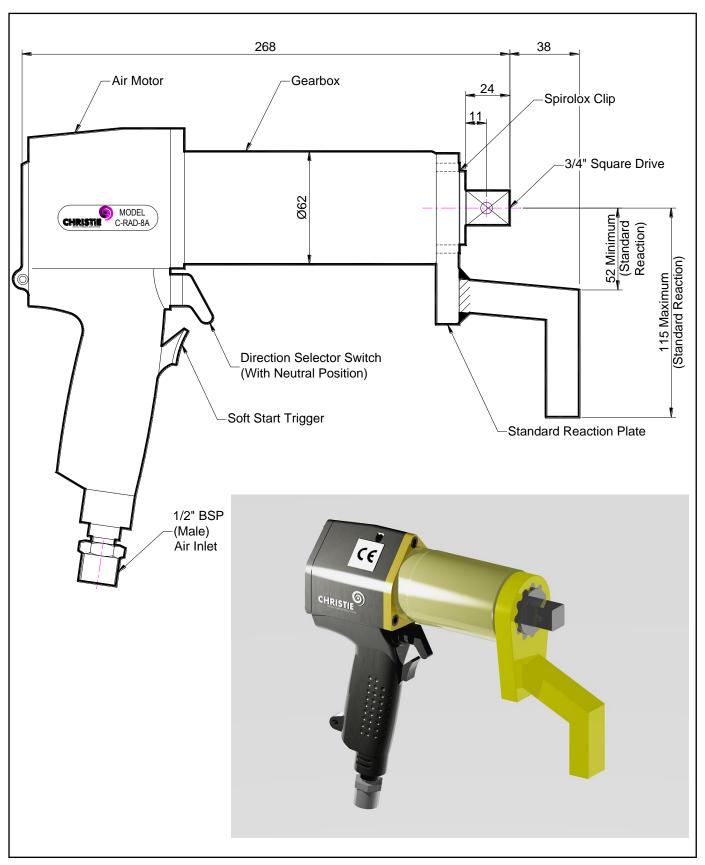

### **DESCRIPTION**

The C-RAD 8A Pneumatic Torque Wrench is a hand held, non-impacting air driven power tool designed to quickly and accurately apply torque to and remove threaded fasteners.

The C-RAD 8A has an automatic two speed gearbox to allow the operator to run down a fastener up to 5 times faster than the normal operating speed. When the torque starts to increase The C-RAD 8A will automatically change to a low speed for final tightening.

The reaction force works in the opposite direction to the applied torque. The point of reaction should be kept as far away as practicable from the centre of the gearbox to minimise this force.

Torque is controlled by regulating air pressure via a Lubro control unit. Corresponding pressure settings and torques are determined using the graph provided.

#### **SPECIFICATION**

Output Square Drive (Male): 3/4" (19.05mm)

Direction: Forward & Reverse

Torque Accuracy: +/- 4%

Minimum Output Torque: 350 Nm (258 lbf.ft)

Maximum Output Torque: 800 Nm (590 lbf.ft)

Speed: 160 rpm (Auto 2 Speed)

Air Consumption: 19 litres/second (40 cfm)

Maximum Air Pressure: 7.2 bar (105 psi) Noise: Less than 85 dB(A)

Vibration: Vibration level at handle does not exceed 2.5m/sec (Low)

Tool Weight: 4 Kg (8.82 lbs) Reaction Plate Weight: 0.7 Kg (1.54 lbs)