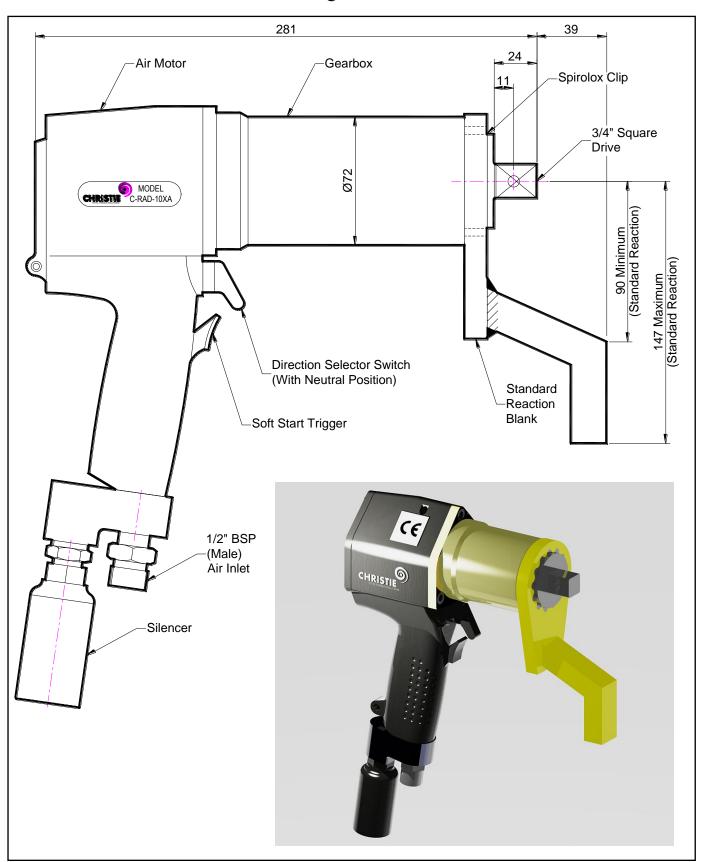

### **DESCRIPTION**

The C-RAD 10XA Pneumatic Torque Wrench is a hand held, non-impacting air driven power tool designed to quickly and accurately apply torque to and remove threaded fasteners.

The C-RAD 10XA has an automatic two speed gearbox to allow the operator to run down a fastener up to 5 times faster than the normal operating speed. When the torque starts to increase The C-RAD 10XA will automatically change to a low speed for final tightening.

The reaction force works in the opposite direction to the applied torque. The point of reaction should be kept as far away as practicable from the centre of the gearbox to minimise this force.

Torque is controlled by regulating air pressure via a Lubro control unit. Corresponding pressure settings and torques are determined using the graph provided.

The C-RAD 10XA must always be operated with the following:-

- Clean dry air supply with a minimum flow of 19 litres/second (40 cfm)
- Lubro Control Unit (with filter regulator, lubricator)
- Minimum Hose Bore 1/2" (12mm)
- Impact Quality Sockets
- Reaction Arm

#### **SPECIFICATION**

Output Square Drive (Male): 3/4" (19.05mm)

Direction: Forward & Reverse

Torque Accuracy: +/- 4%

Minimum Output Torque: 450 Nm (332 lbf.ft)

Maximum Output Torque: 1,000 Nm (737 lbf.ft)

Speed: 150 rpm (Auto 2 Speed)

Air Consumption: 19 litres/second (40 cfm)

Maximum Air Pressure: 7.2 bar (105 psi) Noise: Less than 85 dB(A)

Vibration: Vibration level at handle does not exceed 2.5m/sec (Low)

Tool Weight: 5.3 Kg (11.68 lbs) Reaction Plate Weight: 0.92 Kg (2.03 lbs)