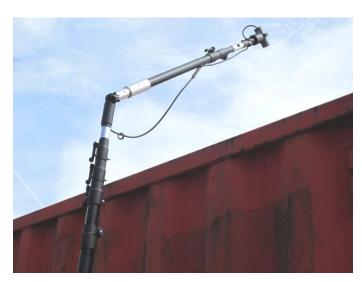

## Inspection Camera System

The W. Christie inspection camera system is the perfect tool for the visual inspection of 'out of reach' areas or difficult access situations.

This inspection camera system is both completely portable and easy to use. It also saves time by reducing the need to set-up access and safety equipment for visual inspection. This means visual inspections can be carried out more regularly, making it the perfect preventative maintenance tool.

Currently in use for the visual inspection of train roofing areas to check for general damage and integrity of roofing rivets.

- Easy to use, complete integral system 'switch on and go'
- 1 person operation
- Save time and money due to minimal set-up required
- · Costly repairs can be minimised when used as a preventative maintenance tool
- Light, yet robust
- · Adjustable in both length and angle to allow positioning exactly where needed
- Provides clear images on the colour TFT screen, even in the dark
- Safe 12V power usage

#### **Telescopic Pole**

- Main telescopic pole 1.7m in retracted position, 3m extended
- Adjustable angle extension arm 0.8m in retracted position, 1.5m extended
- Waist worn pole butt for stability when handling
- Quick release Duralok clamps
- Internal runs for camera cable
- 4 pin waterproof 'Din' connector for monitor
- · Glass fibre material for strength and rigidity