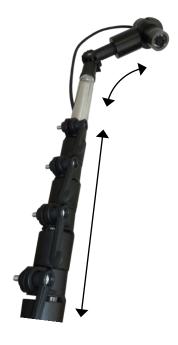

#### **Telescopic Pole**

- Main telescopic pole 1.7m in retracted position, 3m extended
- Adjustable angle extension arm 0.8m in retracted position, 1.5m extended
- Waist worn pole butt for stability when handling
- Quick release Duralok clamps
- Internal runs for camera cable
- 4 pin waterproof 'Din' connector for monitor
- · Glass fibre material for strength and rigidity

#### Hi Resolution Colour Camera with White LED Lighting

- Sony CCD image chip
- High colour reproduction
- 12 volt power consumption
- Fitted to angle adapter for angle adjustment