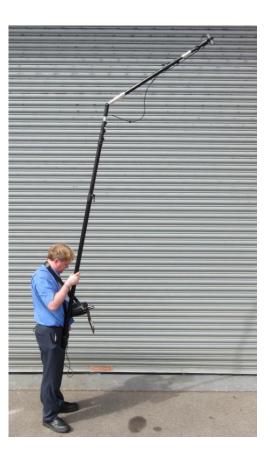

Currently in use for the visual inspection of train roofing areas to check for general damage and integrity of roofing rivets.

- Easy to use, complete integral system 'switch on and go'
- 1 person operation
- Save time and money due to minimal set-up required
- · Costly repairs can be minimised when used as a preventative maintenance tool
- Light, yet robust
- · Adjustable in both length and angle to allow positioning exactly where needed
- Provides clear images on the colour TFT screen, even in the dark
- Safe 12V power usage

#### **Telescopic Pole**

- Main telescopic pole 1.7m in retracted position, 3m extended
- Adjustable angle extension arm 0.8m in retracted position, 1.5m extended
- Waist worn pole butt for stability when handling
- Quick release Duralok clamps
- Internal runs for camera cable
- 4 pin waterproof 'Din' connector for monitor
- · Glass fibre material for strength and rigidity