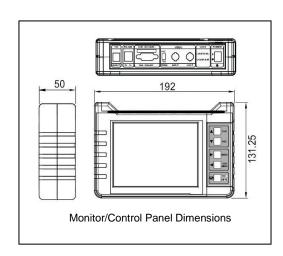

#### Portable 5.6" Monitor

- LED back light
- Operates on high capacity Lithium batteries lasting up to 8 hours
- Zoom function for image enhancement
- Supplied with protective case and carry strap