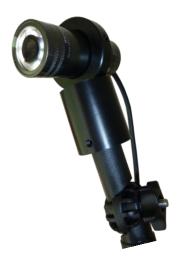

#### Hi Resolution Colour Camera with White LED Lighting

- Sony CCD image chip
- High colour reproduction
- 12 volt power consumption
- Fitted to angle adapter for angle adjustment