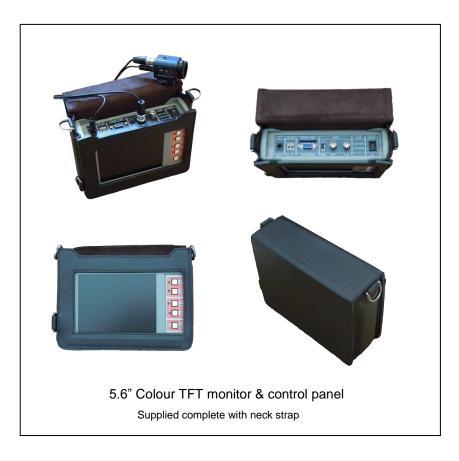

#### Portable 5.6" Monitor

- LED back light
- Operates on high capacity Lithium batteries lasting up to 8 hours
- Zoom function for image enhancement
- Supplied with protective case and carry strap