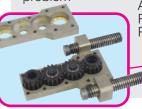

## **Solution 1**

The 4 stage gearbox projects the tool away from the obstruction into an area with more clearance, overcoming the overhead access problem