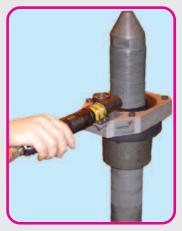

## **Problem 2**

**Solution 2** 

Air Nut

Runner Offset Gearbox Offset gearbox with 2 stage gear system overcomes thread protrusion and is able to grip the round nut

A C-RAD Pneumatic Torque Tool with an offset used on a heat exchanger with protruding threads