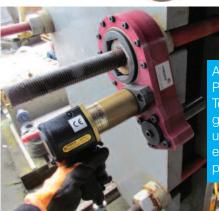

## **Problem 2**

**Solution 2** 

Air Nut

Runner Offset Gearbox Offset gearbox with 2 stage gear system overcomes thread protrusion and is able to grip the round nut

A C-RAD Pneumatic Torque Tool with an offset used on a heat exchanger with protruding threads