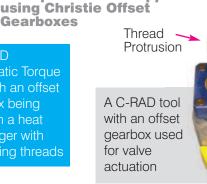

## **Problem 2**

**Solution 2** 

Air Nut

Runner Offset Gearbox Offset gearbox with 2 stage gear system overcomes thread protrusion and is able to grip the round nut

A C-RAD Pneumatic Torque Tool with an offset used on a heat exchanger with protruding threads