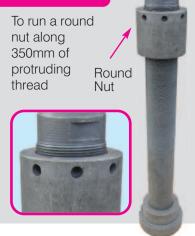

## **Problem 2**

**Solution 2** 

Air Nut

Runner Offset Gearbox Offset gearbox with 2 stage gear system overcomes thread protrusion and is able to grip the round nut

A C-RAD Pneumatic Torque Tool with an offset used on a heat exchanger with protruding threads