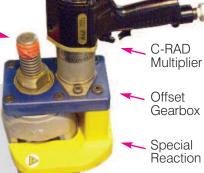

## **Solution 1**

The 4 stage gearbox projects the tool away from the obstruction into an area with more clearance, overcoming the overhead access problem

## **Problem 2**

**Solution 2** 

Air Nut

Runner Offset Gearbox Offset gearbox with 2 stage gear system overcomes thread protrusion and is able to grip the round nut

A C-RAD Pneumatic Torque Tool with an offset used on a heat exchanger with protruding threads