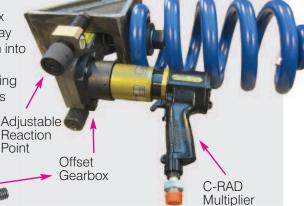

## **Problem 2**

**Solution 2** 

Air Nut

Runner Offset Gearbox Offset gearbox with 2 stage gear system overcomes thread protrusion and is able to grip the round nut

A C-RAD Pneumatic Torque Tool with an offset used on a heat exchanger with protruding threads