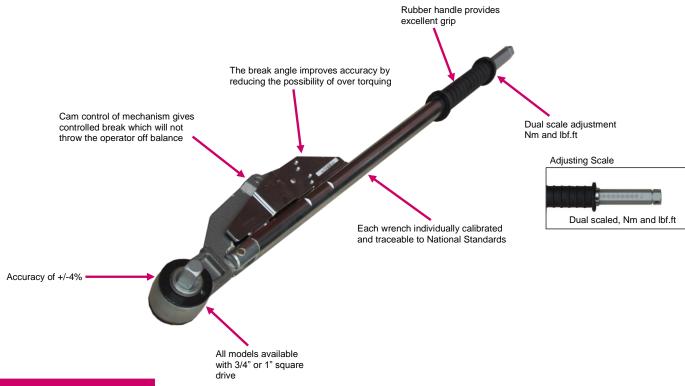

## **Industrial Torque Wrenches**

## **Technical Specifications**



Available to Buy or Hire

| Model | Part<br>Code | Square<br>Drive | Torque Range |           | Ratchet<br>Diameter | Length* | Weight |
|-------|--------------|-----------------|--------------|-----------|---------------------|---------|--------|
|       |              | ln.**           | Nm           | lbf.ft    | mm                  | mm      | Kg     |
| 3AR   | 12001        | 3/4"            | 100-500      | 70-350    | 70                  | 910     | 5.2    |
| 4R    | 12006        | 3/4"            | 150-700      | 100-500   | 70                  | 1,150   | 6.3    |
| 4AR   | 12007        | 3/4"            | 200-800      | 150-600   | 70                  | 1,250   | 6.4    |
| 5R    | 12009        | 3/4"            | 300-1,000    | 200-750   | 70                  | 1,475   | 7.3