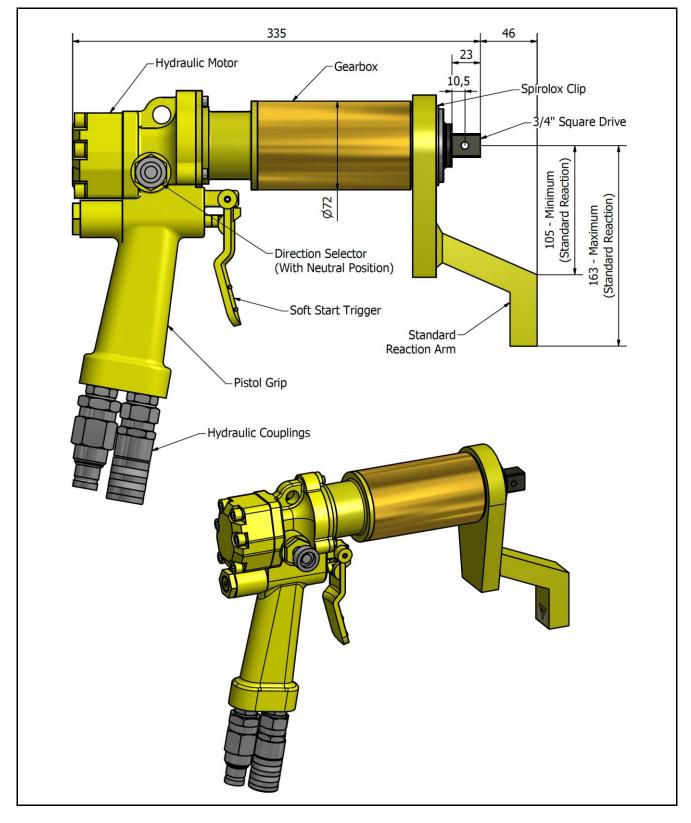

#### **DESCRIPTION**

The Hyspan Pistol Grip Hydraulic Torque Tool is a hand held, non-impacting hydraulic driven power tool designed to quickly and accurately apply torque to tighten and remove threaded fasteners. The unit is ideal for all types of maintenance work, above and below ground, offshore and sub-sea. It may be powered from the customers own hydraulic supply or via a Christie supplied power pack.

### **SPECIFICATION**

Output Square Drive (Male): Direction: Minimum Output Torque: Maximum Output Torque: Torque Accuracy: Speed (Single): Noise: Vibration: Tool Weight: Reaction Plate Weight: Wrench Port Size: 3/4" (19.05mm) Forward & Reverse 110 Nm (81 lbf.ft) 1,000 Nm (738 lbf.ft) +/- 4% 28 rpm Less than 76 dB(A) Vibration level at handle does not exceed 0.5m/sec (Low) 7.5 Kg (16.54 lbs) 1.65Kg (3.64 lbs) 3/8" BSPP