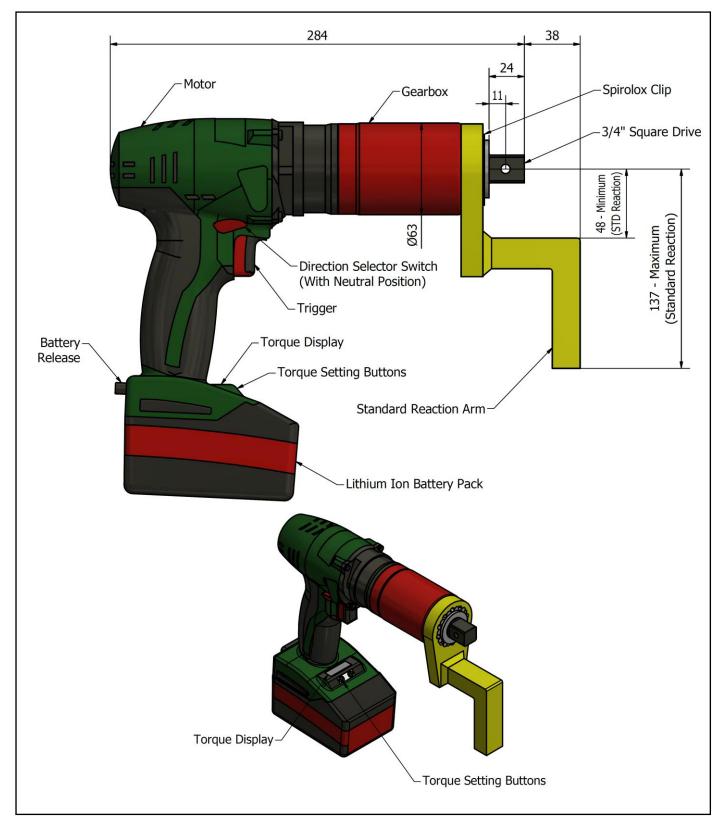

#### **DESCRIPTION**

The BC-RAD 7X Select Digital Battery Torque Wrench is a hand held, non-impacting battery driven power tool designed to apply torque to tighten and remove threaded fasteners.

The reaction force works in the opposite direction to the applied torque. The point of reaction should be kept as far away as practicable from the centre of the gearbox to minimise this force.

Torque is controlled by use of the torque setting buttons. The torque figure is displayed on the torque display.

The BC-RAD 7X Select must always be operated with the following:-

- Lithium Ion Battery Pack (Supplied)
- Impact Quality Sockets
- Reaction Arm
- Battery Charger (Supplied)

#### **SPECIFICATION**

Output Square Drive (Male): 3/4" (19.05mm)

Direction: Forward & Reverse

Torque Accuracy: +/- 10%

Minimum Output Torque: 175 Nm (130 lbf.ft)
Maximum Output Torque: 700 Nm (500 lbf.ft)
Speed: 13 rpm (Single)
Battery Charging Temp Range: 0°C To 50°C

Battery Charger Voltage: 110V or 240V (dependant on model purchased)

Noise: Less than 85 dB(A)

Vibration: Vibration level at handle does not exceed 2.5m/sec (Low)

Tool Weight: 3.4 Kg (7.5 lbs)
Reaction Plate Weight: 0.99 Kg (2.18 lbs)