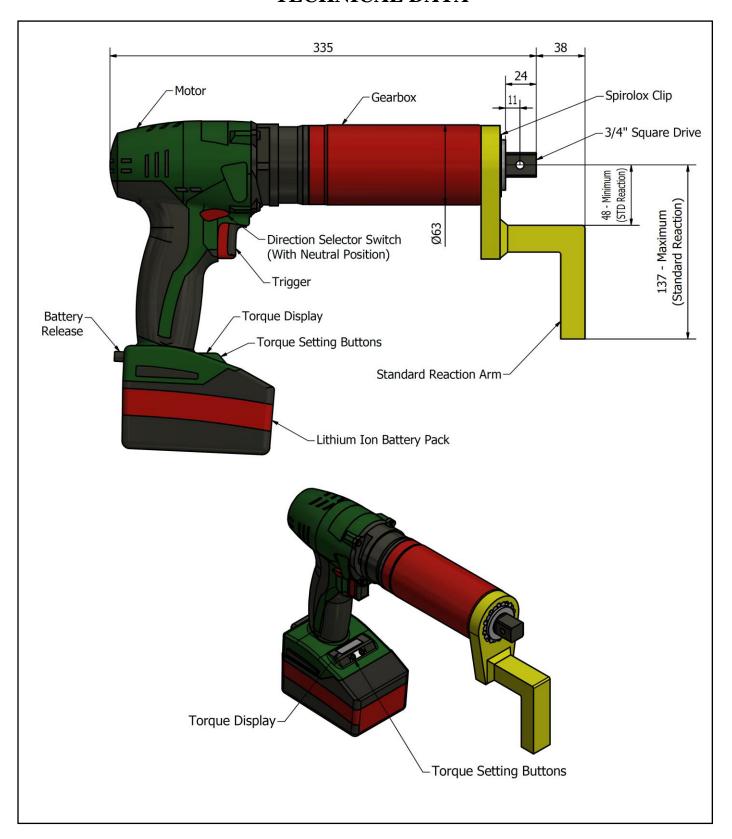

#### **DESCRIPTION**

The BC-RAD 7XA Select Digital Battery Torque Wrench is a hand held, non-impacting battery driven power tool designed to apply torque to tighten and remove threaded fasteners.

The BC-RAD 7XA Select has an automatic two speed gearbox to allow the operator to run down a fastener up to 5 times faster than the normal operating speed. When the torque starts to increase The BC-RAD 7XA Select will automatically change to a low speed for final tightening.

The reaction force works in the opposite direction to the applied torque. The point of reaction should be kept as far away as practicable from the centre of the gearbox to minimise this force.

Torque is controlled by use of the torque setting buttons. The torque figure is displayed on the torque display.

The BC-RAD 7XA Select must always be operated with the following:-

- Lithium Ion Battery Pack (Supplied)
- Impact Quality Sockets
- Reaction Arm
- Battery Charger (Supplied)