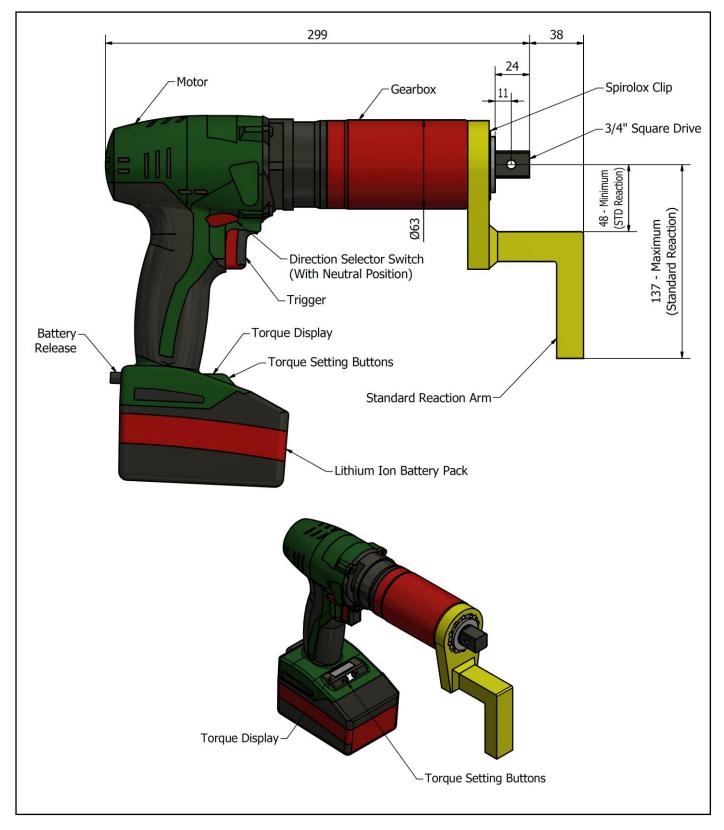

## **DESCRIPTION**

The BC-RAD 14X Select Digital Battery Torque Wrench is a hand held, non-impacting battery driven power tool designed to apply torque to tighten and remove threaded fasteners.

The reaction force works in the opposite direction to the applied torque. The point of reaction should be kept as far away as practicable from the centre of the gearbox to minimise this force.

Torque is controlled by use of the torque setting buttons. The torque figure is displayed on the torque display.

The BC-RAD 14X Select must always be operated with the following:-

- Lithium Ion Battery Pack (Supplied)
- Impact Quality Sockets
- Reaction Arm
- Battery Charger (Supplied)