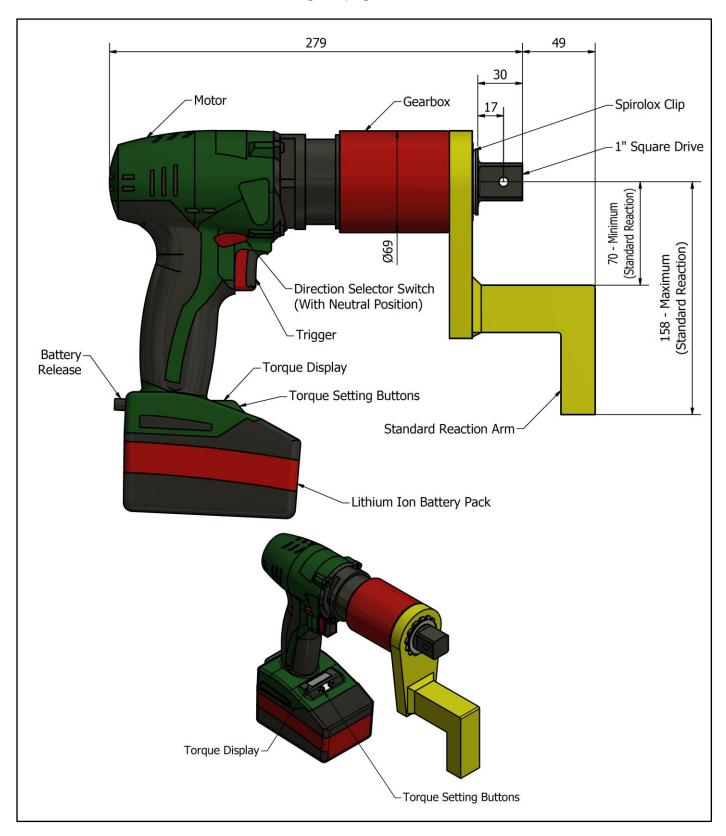

#### **DESCRIPTION**

The BC-RAD 20X Select Digital Battery Torque Wrench is a hand held, non-impacting battery driven power tool designed to apply torque to tighten and remove threaded fasteners.

The reaction force works in the opposite direction to the applied torque. The point of reaction should be kept as far away as practicable from the centre of the gearbox to minimise this force.

Torque is controlled by use of the torque setting buttons. The torque figure is displayed on the torque display.

The BC-RAD 20X Select must always be operated with the following:-

- Lithium Ion Battery Pack (Supplied)
- Impact Quality Sockets
- Reaction Arm
- Battery Charger (Supplied)