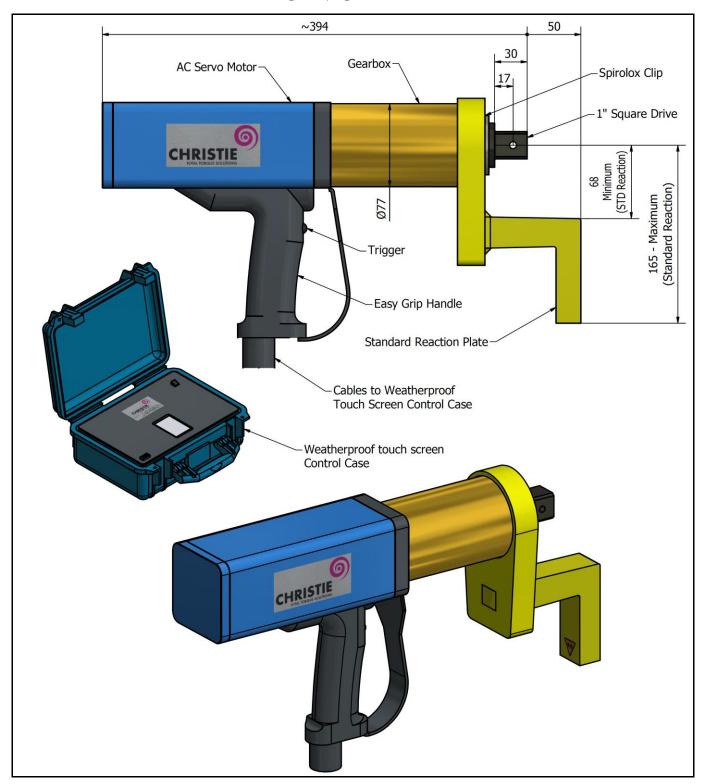

Torque is controlled using the Weatherproof Touch Screen Control Case. LED indicator lights for status of torque (pass / fail). Torque and angle function available. Easily selectable pre-set torque values for dedicated applications.

- Weatherproof Touch Screen Control Case or Steel Control Box
- Cables (As Supplied)
- Impact Quality Socket / Smart Socket
- Reaction Arm