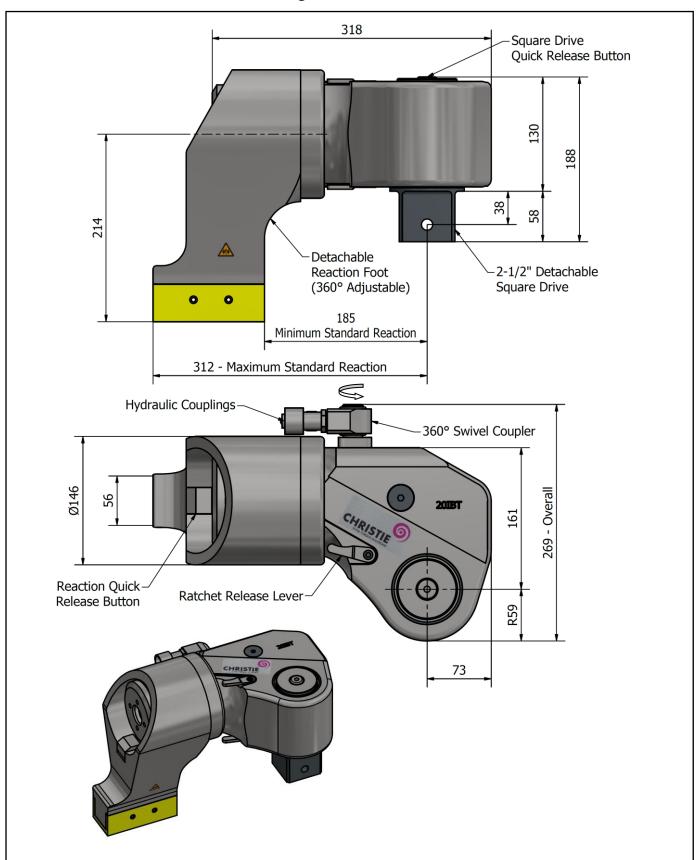

### **DESCRIPTION**

The 20IBT Hydraulic Torque Wrench is a lightweight square drive hydraulic driven power tool designed to accurately apply torque to tighten and remove threaded fasteners.

The wrench incorporates a swivel coupler that can be rotated through a full 360° allowing hoses to be conveniently directed away from obstructions.

Torque is controlled by regulating the hydraulic pressure via a separate hydraulic power pack. Corresponding pressure settings and torques are determined using the graph provided.

The square drive is quickly detachable from the wrench body to allow for tightening and un-tightening applications.

The reaction foot is rotatable to allow for different bolting applications.

The IBT wrench must always be operated with the following:-

- Double Acting Hydraulic Power Pack capable of 10,000 psi (690 bar) with low pressure return
- Hydraulic Mineral Oil (None Synthetic, Grade 32 or equivalent)
- Hydraulic Hoses (Working Pressure 10,000 psi, 6mm Bore)
- Impact Quality Sockets
- Reaction Foot

#### **SPECIFICATION**

Output Square Drive (Male): 2-1/2" (63.5mm)

Torque Accuracy: +/- 3%

Minimum Output Torque: 2,666 Nm (1,966 lbf.ft)

Maximum Output Torque: up to 25,465 Nm (18,782 lbf.ft)

Maximum Working Pressure: 690 bar (10,000 psi) Maximum Return Pressure: 50 bar (725 psi) Total Weight (Including Reaction): 26.5Kg (58.42 lbs)

Swivel Coupler Port Size: 1/4" NPT