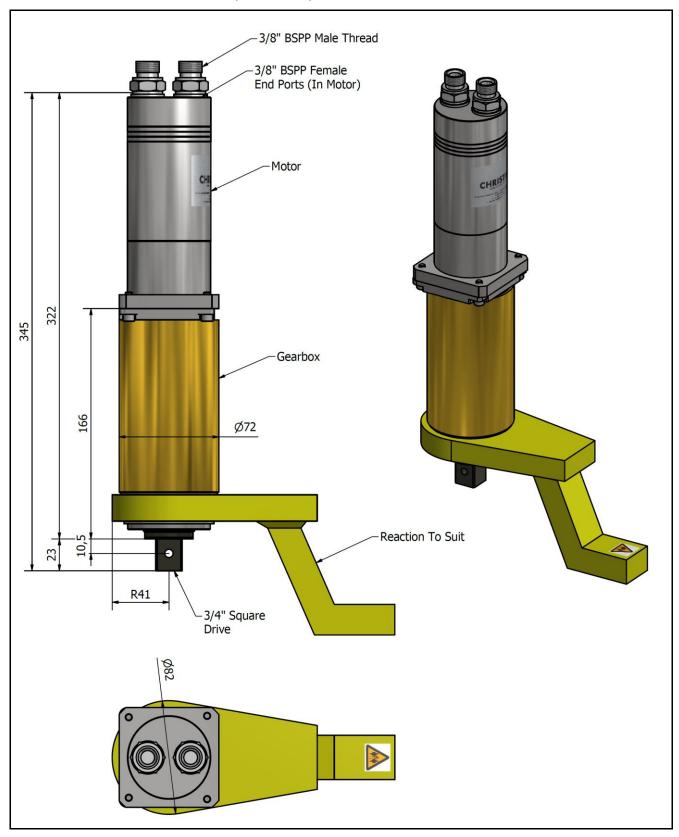

## **SPECIFICATION**

Output Square Drive (Male): 3/4" (19.05mm)
Direction: Forward & Reverse
Minimum Output Torque: 90 Nm (66 lbf.ft)
Maximum Output Torque: 500 Nm (370 lbf.ft)

Torque Accuracy: +/- 4% Speed (Single): 34 rpm

Noise: Less than 85 dB(A)

Vibration: Vibration level does not exceed 2.5m/sec (Low)

Total Weight (Including Reaction): <22.5 Kg (<49.6 lbs)

Wrench Port Size: 3/8" BSPP