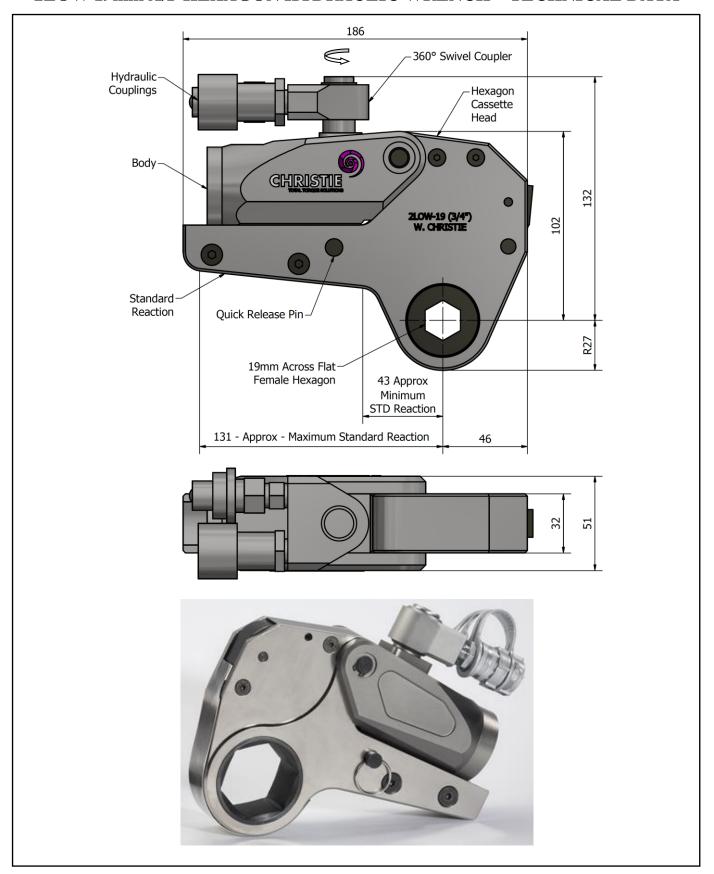

# **DESCRIPTION**

The 2LOW Hydraulic Torque Wrench is a direct fitting hydraulic driven power tool designed to accurately apply torque to tighten and remove threaded fasteners.

The wrench has an open hexagon designed to fit directly onto the nut or bolt head. This tooling is ideal for use on applications with limited overhead access or with fasteners having excessive thread protrusion.

The wrench incorporates a swivel coupler that can be rotated through a full 360° allowing hoses to be conveniently directed away from obstructions.

Torque is controlled by regulating the hydraulic pressure via a separate hydraulic power pack. Corresponding pressure settings and torques are determined using the graph provided.

The hexagon cassette head is quickly detachable from the body to allow different size hexagon cassettes to be fitted.

The LOW wrench must always be operated with the following:-

- Double Acting Hydraulic Power Pack capable of 10,000 psi (690 bar) with low pressure return
- Hydraulic Mineral Oil (None Synthetic, Grade 32 or equivalent)
- Hydraulic Hoses (Working Pressure 10,000 psi, 6mm Bore)

## **SPECIFICATION**

Hexagon Size: 19mm (Female)

Torque Accuracy: +/- 3%

Minimum Output Torque: 180 Nm (133 lbf.ft)

Maximum Output Torque: 2,230 Nm (1,645 lbf.ft)

Maximum Working Pressure: 690 bar (10,000 psi)

Maximum Return Pressure: 50 bar (725 psi)

Total Weight (Including Reaction): ~2.9Kg (6.39 lbs)

Swivel Coupler Port Size: 1/8" NPT