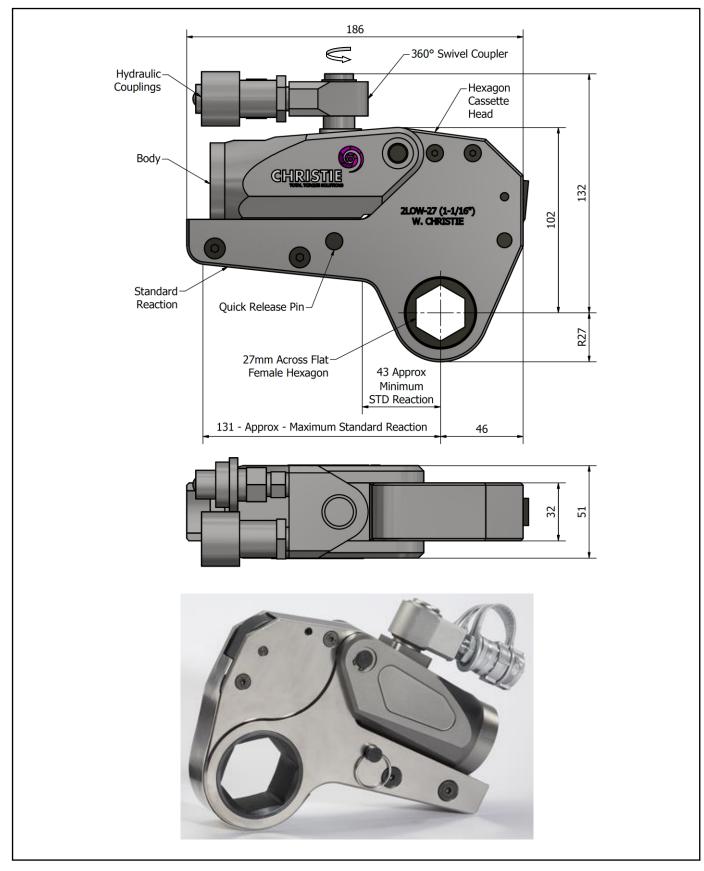

### **DESCRIPTION**

The 2LOW Hydraulic Torque Wrench is a direct fitting hydraulic driven power tool designed to accurately apply torque to tighten and remove threaded fasteners.

The wrench has an open hexagon designed to fit directly onto the nut or bolt head. This tooling is ideal for use on applications with limited overhead access or with fasteners having excessive thread protrusion.

The wrench incorporates a swivel coupler that can be rotated through a full 360° allowing hoses to be conveniently directed away from obstructions.

Torque is controlled by regulating the hydraulic pressure via a separate hydraulic power pack. Corresponding pressure settings and torques are determined using the graph provided.

The hexagon cassette head is quickly detachable from the body to allow different size hexagon cassettes to be fitted.

The LOW wrench must always be operated with the following:-

- Double Acting Hydraulic Power Pack capable of 10,000 psi (690 bar) with low pressure return
- Hydraulic Mineral Oil (None Synthetic, Grade 32 or equivalent)
- Hydraulic Hoses (Working Pressure 10,000 psi, 6mm Bore)

#### **SPECIFICATION**

| Hexagon Size:                      | 27mm (Female)           |
|------------------------------------|-------------------------|
| Torque Accuracy:                   | +/- 3%                  |
| Minimum Output Torque:             | 180 Nm (133 lbf.ft)     |
| Maximum Output Torque:             | 2,230 Nm (1,645 lbf.ft) |
| Maximum Working Pressure:          | 690 bar (10,000 psi)    |
| Maximum Return Pressure:           | 50 bar (725 psi)        |
| Total Weight (Including Reaction): | ~2.9Kg (6.39 lbs)       |
| Swivel Coupler Port Size:          | 1/8" NPT                |
|                                    |                         |