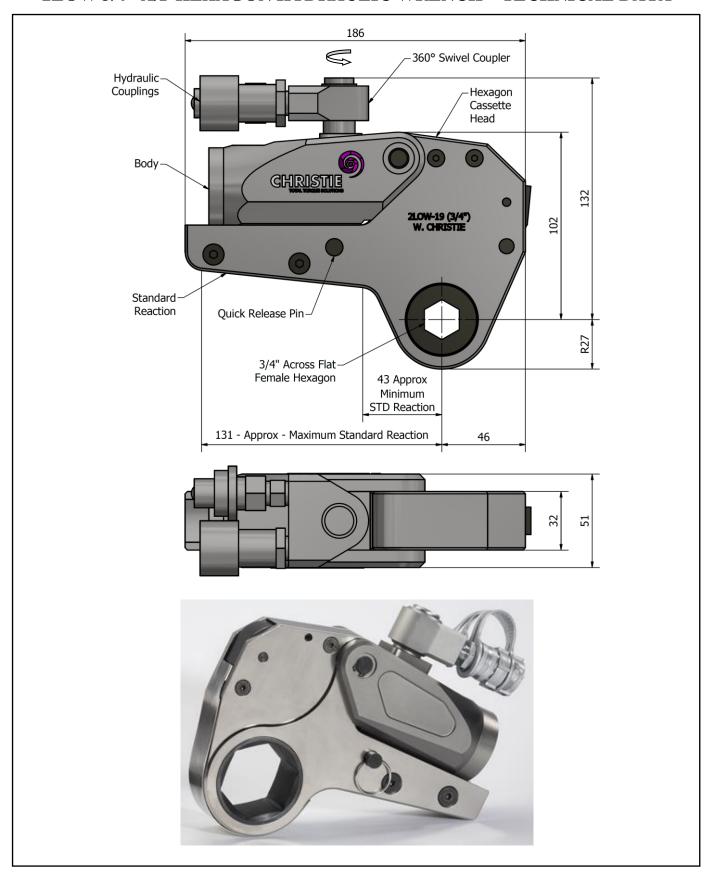

## **DESCRIPTION**

The 2LOW Hydraulic Torque Wrench is a direct fitting hydraulic driven power tool designed to accurately apply torque to tighten and remove threaded fasteners.

The wrench has an open hexagon designed to fit directly onto the nut or bolt head. This tooling is ideal for use on applications with limited overhead access or with fasteners having excessive thread protrusion.

The wrench incorporates a swivel coupler that can be rotated through a full 360° allowing hoses to be conveniently directed away from obstructions.

Torque is controlled by regulating the hydraulic pressure via a separate hydraulic power pack. Corresponding pressure settings and torques are determined using the graph provided.

The hexagon cassette head is quickly detachable from the body to allow different size hexagon cassettes to be fitted.

The LOW wrench must always be operated with the following:-

- Double Acting Hydraulic Power Pack capable of 10,000 psi (690 bar) with low pressure return
- Hydraulic Mineral Oil (None Synthetic, Grade 32 or equivalent)
- Hydraulic Hoses (Working Pressure 10,000 psi, 6mm Bore)

### **SPECIFICATION**

Hexagon Size: 3/4" (Female)

Torque Accuracy: +/- 3%

Minimum Output Torque: 180 Nm (133 lbf.ft)

Maximum Output Torque: 2,230 Nm (1,645 lbf.ft)

Maximum Working Pressure: 690 bar (10,000 psi)

Maximum Return Pressure: 50 bar (725 psi)

Total Weight (Including Reaction): ~2.9Kg (6.39 lbs)

Swivel Coupler Port Size: 1/8" NPT