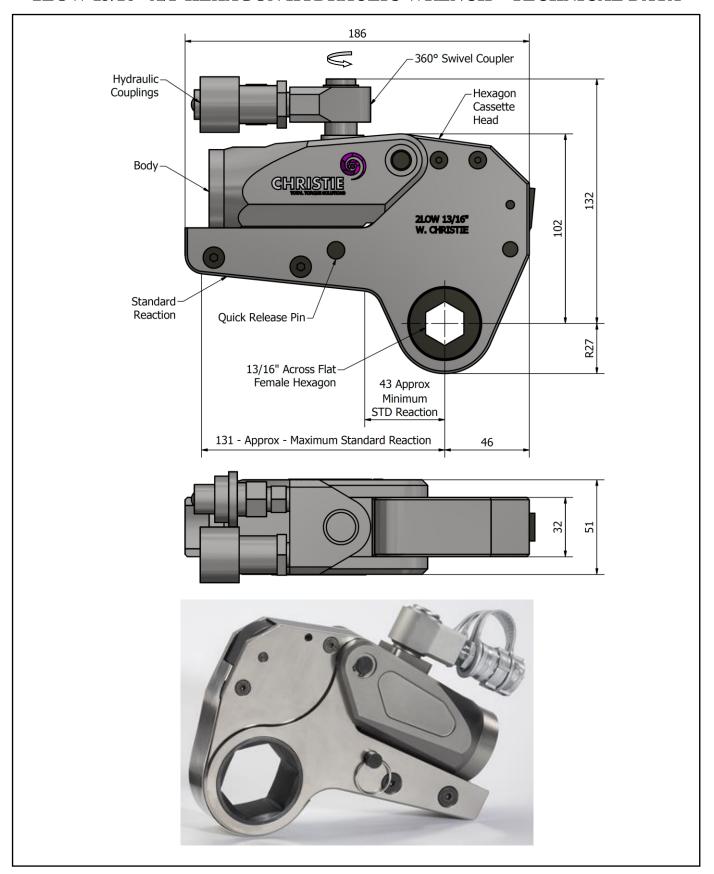

# **DESCRIPTION**

The 2LOW Hydraulic Torque Wrench is a direct fitting hydraulic driven power tool designed to accurately apply torque to tighten and remove threaded fasteners.

The wrench has an open hexagon designed to fit directly onto the nut or bolt head. This tooling is ideal for use on applications with limited overhead access or with fasteners having excessive thread protrusion.

The wrench incorporates a swivel coupler that can be rotated through a full 360° allowing hoses to be conveniently directed away from obstructions.

Torque is controlled by regulating the hydraulic pressure via a separate hydraulic power pack. Corresponding pressure settings and torques are determined using the graph provided.

The hexagon cassette head is quickly detachable from the body to allow different size hexagon cassettes to be fitted.

The LOW wrench must always be operated with the following:-

- Double Acting Hydraulic Power Pack capable of 10,000 psi (690 bar) with low pressure return
- Hydraulic Mineral Oil (None Synthetic, Grade 32 or equivalent)
- Hydraulic Hoses (Working Pressure 10,000 psi, 6mm Bore)

## **SPECIFICATION**

Hexagon Size: 13/16" (Female)

Torque Accuracy: +/- 3%

Minimum Output Torque: 180 Nm (133 lbf.ft)

Maximum Output Torque: 2,230 Nm (1,645 lbf.ft)

Maximum Working Pressure: 690 bar (10,000 psi)

Maximum Return Pressure: 50 bar (725 psi)

Total Weight (Including Reaction): ~2.9Kg (6.39 lbs)

Swivel Coupler Port Size: 1/8" NPT