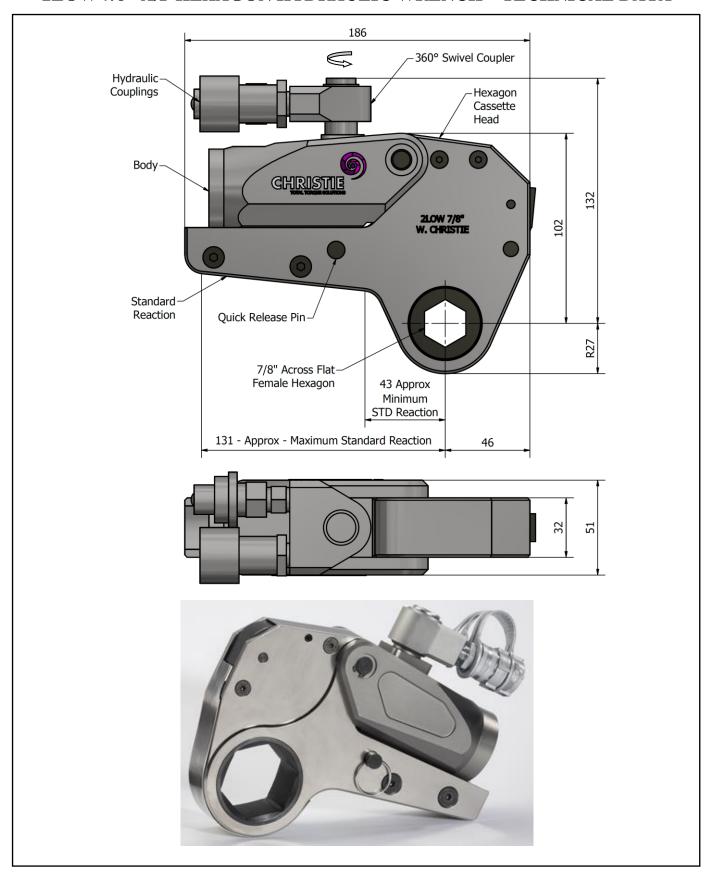

## **DESCRIPTION**

The 2LOW Hydraulic Torque Wrench is a direct fitting hydraulic driven power tool designed to accurately apply torque to tighten and remove threaded fasteners.

The wrench has an open hexagon designed to fit directly onto the nut or bolt head. This tooling is ideal for use on applications with limited overhead access or with fasteners having excessive thread protrusion.

The wrench incorporates a swivel coupler that can be rotated through a full 360° allowing hoses to be conveniently directed away from obstructions.

Torque is controlled by regulating the hydraulic pressure via a separate hydraulic power pack. Corresponding pressure settings and torques are determined using the graph provided.

The hexagon cassette head is quickly detachable from the body to allow different size hexagon cassettes to be fitted.

The LOW wrench must always be operated with the following:-

- Double Acting Hydraulic Power Pack capable of 10,000 psi (690 bar) with low pressure return
- Hydraulic Mineral Oil (None Synthetic, Grade 32 or equivalent)
- Hydraulic Hoses (Working Pressure 10,000 psi, 6mm Bore)

## **SPECIFICATION**

Hexagon Size: 7/8" (Female)

Torque Accuracy: +/- 3%

Minimum Output Torque: 180 Nm (133 lbf.ft)

Maximum Output Torque: 2,230 Nm (1,645 lbf.ft)

Maximum Working Pressure: 690 bar (10,000 psi)

Maximum Return Pressure: 50 bar (725 psi)

Total Weight (Including Reaction): ~2.9Kg (6.39 lbs)

Swivel Coupler Port Size: 1/8" NPT