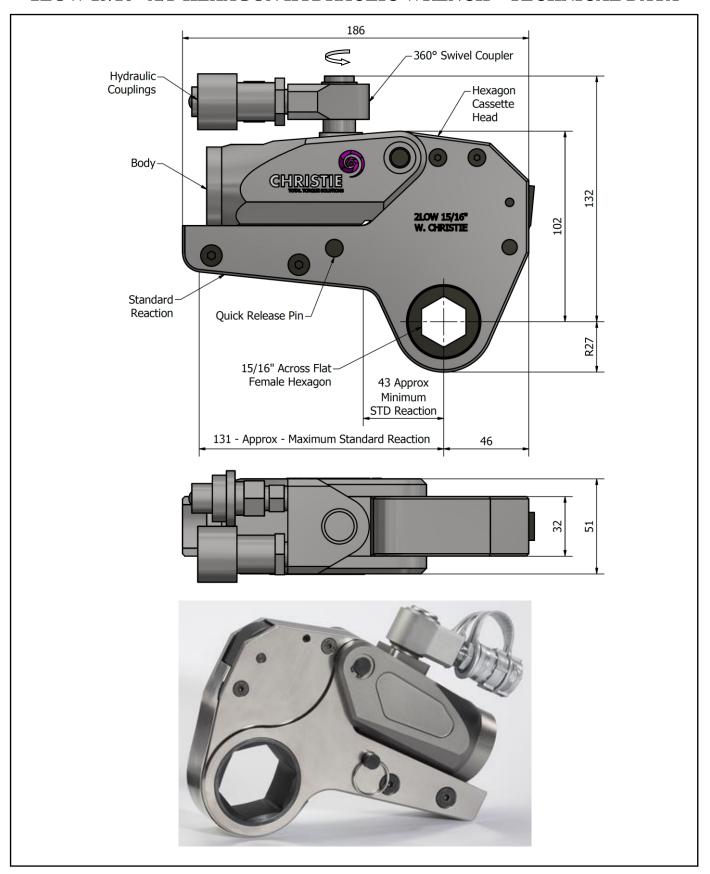

# **DESCRIPTION**

The 2LOW Hydraulic Torque Wrench is a direct fitting hydraulic driven power tool designed to accurately apply torque to tighten and remove threaded fasteners.

The wrench has an open hexagon designed to fit directly onto the nut or bolt head. This tooling is ideal for use on applications with limited overhead access or with fasteners having excessive thread protrusion.

The wrench incorporates a swivel coupler that can be rotated through a full 360° allowing hoses to be conveniently directed away from obstructions.

Torque is controlled by regulating the hydraulic pressure via a separate hydraulic power pack. Corresponding pressure settings and torques are determined using the graph provided.

The hexagon cassette head is quickly detachable from the body to allow different size hexagon cassettes to be fitted.

The LOW wrench must always be operated with the following:-

- Double Acting Hydraulic Power Pack capable of 10,000 psi (690 bar) with low pressure return
- Hydraulic Mineral Oil (None Synthetic, Grade 32 or equivalent)
- Hydraulic Hoses (Working Pressure 10,000 psi, 6mm Bore)

## **SPECIFICATION**

Hexagon Size: 15/16" (Female)

Torque Accuracy: +/- 3%

Minimum Output Torque: 180 Nm (133 lbf.ft)

Maximum Output Torque: 2,230 Nm (1,645 lbf.ft)

Maximum Working Pressure: 690 bar (10,000 psi)

Maximum Return Pressure: 50 bar (725 psi)

Total Weight (Including Reaction): ~2.9Kg (6.39 lbs)

Swivel Coupler Port Size: 1/8" NPT