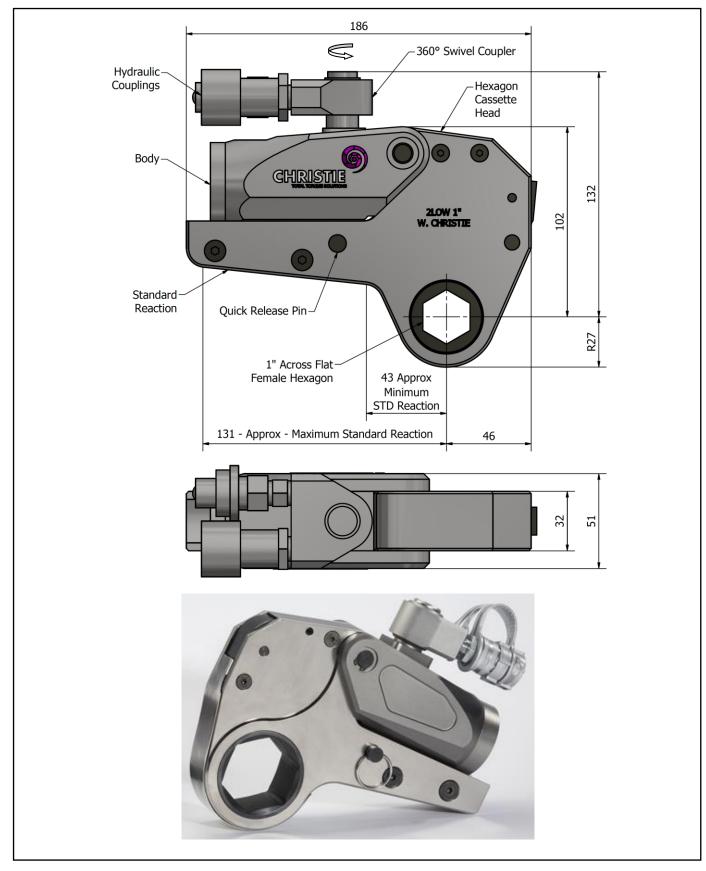

### **DESCRIPTION**

The 2LOW Hydraulic Torque Wrench is a direct fitting hydraulic driven power tool designed to accurately apply torque to tighten and remove threaded fasteners.

The wrench has an open hexagon designed to fit directly onto the nut or bolt head. This tooling is ideal for use on applications with limited overhead access or with fasteners having excessive thread protrusion.

The wrench incorporates a swivel coupler that can be rotated through a full 360° allowing hoses to be conveniently directed away from obstructions.

Torque is controlled by regulating the hydraulic pressure via a separate hydraulic power pack. Corresponding pressure settings and torques are determined using the graph provided.

The hexagon cassette head is quickly detachable from the body to allow different size hexagon cassettes to be fitted.

The LOW wrench must always be operated with the following:-

- Double Acting Hydraulic Power Pack capable of 10,000 psi (690 bar) with low pressure return
- Hydraulic Mineral Oil (None Synthetic, Grade 32 or equivalent)
- Hydraulic Hoses (Working Pressure 10,000 psi, 6mm Bore)

#### **SPECIFICATION**

| Hexagon Size:                      | 1" (Female)             |
|------------------------------------|-------------------------|
| Torque Accuracy:                   | +/- 3%                  |
| Minimum Output Torque:             | 180 Nm (133 lbf.ft)     |
| Maximum Output Torque:             | 2,230 Nm (1,645 lbf.ft) |
| Maximum Working Pressure:          | 690 bar (10,000 psi)    |
| Maximum Return Pressure:           | 50 bar (725 psi)        |
| Total Weight (Including Reaction): | ~2.9Kg (6.39 lbs)       |
| Swivel Coupler Port Size:          | 1/8" NPT                |
|                                    |                         |