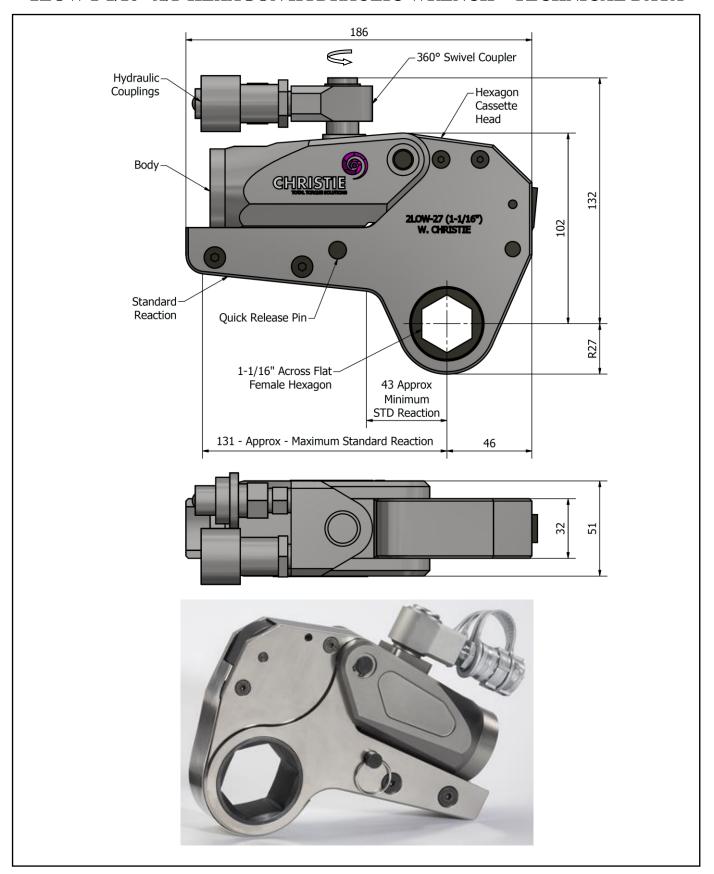

## **DESCRIPTION**

The 2LOW Hydraulic Torque Wrench is a direct fitting hydraulic driven power tool designed to accurately apply torque to tighten and remove threaded fasteners.

The wrench has an open hexagon designed to fit directly onto the nut or bolt head. This tooling is ideal for use on applications with limited overhead access or with fasteners having excessive thread protrusion.

The wrench incorporates a swivel coupler that can be rotated through a full 360° allowing hoses to be conveniently directed away from obstructions.

Torque is controlled by regulating the hydraulic pressure via a separate hydraulic power pack. Corresponding pressure settings and torques are determined using the graph provided.

The hexagon cassette head is quickly detachable from the body to allow different size hexagon cassettes to be fitted.

The LOW wrench must always be operated with the following:-

- Double Acting Hydraulic Power Pack capable of 10,000 psi (690 bar) with low pressure return
- Hydraulic Mineral Oil (None Synthetic, Grade 32 or equivalent)
- Hydraulic Hoses (Working Pressure 10,000 psi, 6mm Bore)

## **SPECIFICATION**

Hexagon Size: 1-1/16" (Female)

Torque Accuracy: +/- 3%

Minimum Output Torque: 180 Nm (133 lbf.ft)

Maximum Output Torque: 2,230 Nm (1,645 lbf.ft)

Maximum Working Pressure: 690 bar (10,000 psi)

Maximum Return Pressure: 50 bar (725 psi)

Total Weight (Including Reaction): ~2.9Kg (6.39 lbs)

Swivel Coupler Port Size: 1/8" NPT