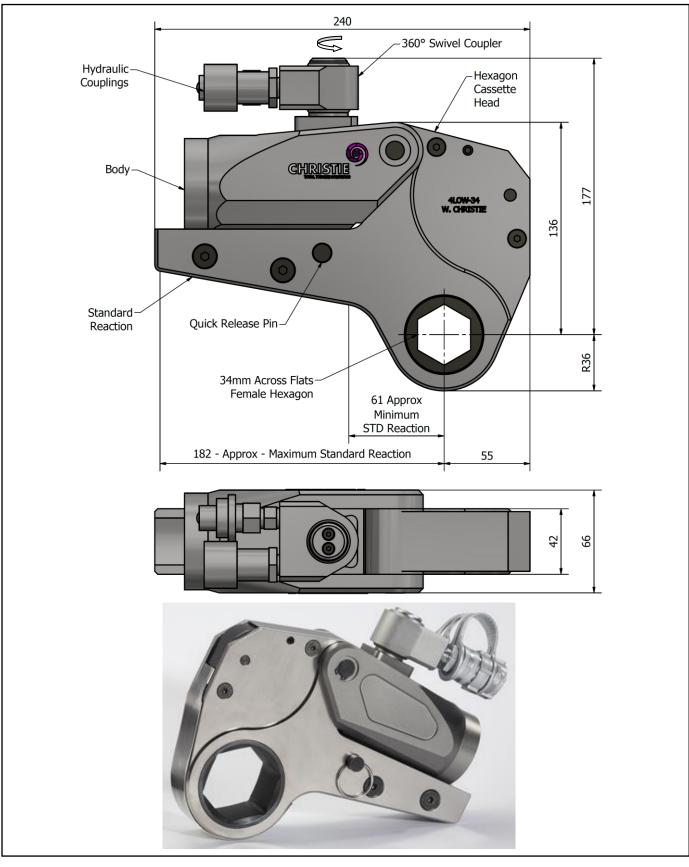

### **DESCRIPTION**

The 4LOW Hydraulic Torque Wrench is a direct fitting hydraulic driven power tool designed to accurately apply torque to tighten and remove threaded fasteners.

The wrench has an open hexagon designed to fit directly onto the nut or bolt head. This tooling is ideal for use on applications with limited overhead access or with fasteners having excessive thread protrusion.

The wrench incorporates a swivel coupler that can be rotated through a full 360° allowing hoses to be conveniently directed away from obstructions.

Torque is controlled by regulating the hydraulic pressure via a separate hydraulic power pack. Corresponding pressure settings and torques are determined using the graph provided.

The hexagon cassette head is quickly detachable from the body to allow different size hexagon cassettes to be fitted.

The LOW wrench must always be operated with the following:-

- Double Acting Hydraulic Power Pack capable of 10,000 psi (690 bar) with low pressure return
- Hydraulic Mineral Oil (None Synthetic, Grade 32 or equivalent)
- Hydraulic Hoses (Working Pressure 10,000 psi, 6mm Bore)

#### **SPECIFICATION**

| Hexagon Size:                      | 34mm (Female)           |
|------------------------------------|-------------------------|
| Torque Accuracy:                   | +/- 3%                  |
| Minimum Output Torque:             | 440 Nm (324 lbf.ft)     |
| Maximum Output Torque:             | 5,740 Nm (4,234 lbf.ft) |
| Maximum Working Pressure:          | 690 bar (10,000 psi)    |
| Maximum Return Pressure:           | 50 bar (725 psi)        |
| Total Weight (Including Reaction): | <7.0Kg (15.43 lbs)      |
| Swivel Coupler Port Size:          | 1/4" NPT                |
|                                    |                         |