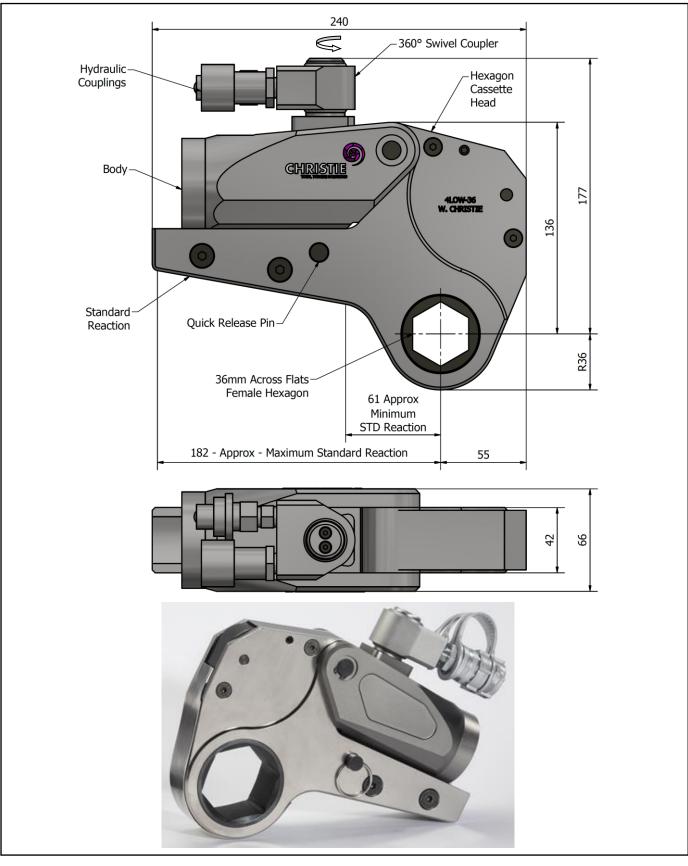

### **DESCRIPTION**

The 4LOW Hydraulic Torque Wrench is a direct fitting hydraulic driven power tool designed to accurately apply torque to tighten and remove threaded fasteners.

The wrench has an open hexagon designed to fit directly onto the nut or bolt head. This tooling is ideal for use on applications with limited overhead access or with fasteners having excessive thread protrusion.

The wrench incorporates a swivel coupler that can be rotated through a full 360° allowing hoses to be conveniently directed away from obstructions.

Torque is controlled by regulating the hydraulic pressure via a separate hydraulic power pack. Corresponding pressure settings and torques are determined using the graph provided.

The hexagon cassette head is quickly detachable from the body to allow different size hexagon cassettes to be fitted.

The LOW wrench must always be operated with the following:-

- Double Acting Hydraulic Power Pack capable of 10,000 psi (690 bar) with low pressure return
- Hydraulic Mineral Oil (None Synthetic, Grade 32 or equivalent)
- Hydraulic Hoses (Working Pressure 10,000 psi, 6mm Bore)

#### **SPECIFICATION**

| Hexagon Size:                      | 36mm (Female)           |
|------------------------------------|-------------------------|
| Torque Accuracy:                   | +/- 3%                  |
| Minimum Output Torque:             | 440 Nm (324 lbf.ft)     |
| Maximum Output Torque:             | 5,740 Nm (4,234 lbf.ft) |
| Maximum Working Pressure:          | 690 bar (10,000 psi)    |
| Maximum Return Pressure:           | 50 bar (725 psi)        |
| Total Weight (Including Reaction): | <7.0Kg (15.43 lbs)      |
| Swivel Coupler Port Size:          | 1/4" NPT                |
|                                    |                         |