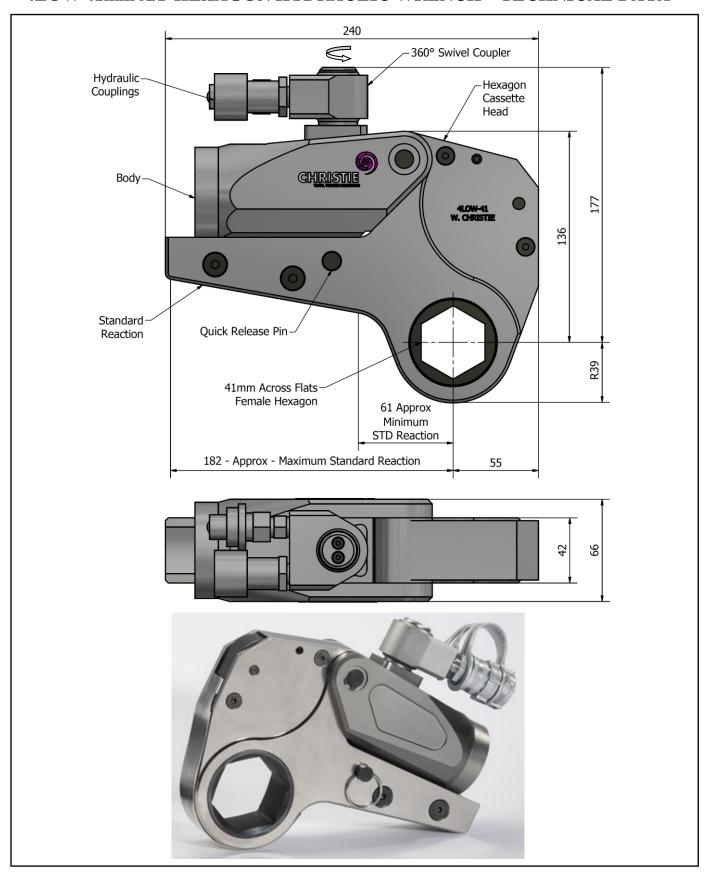

# **DESCRIPTION**

The 4LOW Hydraulic Torque Wrench is a direct fitting hydraulic driven power tool designed to accurately apply torque to tighten and remove threaded fasteners.

The wrench has an open hexagon designed to fit directly onto the nut or bolt head. This tooling is ideal for use on applications with limited overhead access or with fasteners having excessive thread protrusion.

The wrench incorporates a swivel coupler that can be rotated through a full 360° allowing hoses to be conveniently directed away from obstructions.

Torque is controlled by regulating the hydraulic pressure via a separate hydraulic power pack. Corresponding pressure settings and torques are determined using the graph provided.

The hexagon cassette head is quickly detachable from the body to allow different size hexagon cassettes to be fitted.

The LOW wrench must always be operated with the following:-

- Double Acting Hydraulic Power Pack capable of 10,000 psi (690 bar) with low pressure return
- Hydraulic Mineral Oil (None Synthetic, Grade 32 or equivalent)
- Hydraulic Hoses (Working Pressure 10,000 psi, 6mm Bore)

## **SPECIFICATION**

Hexagon Size: 41mm (Female)

Torque Accuracy: +/- 3%

Minimum Output Torque: 440 Nm (324 lbf.ft)
Maximum Output Torque: 5,740 Nm (4,234 lbf.ft)
Maximum Working Pressure: 690 bar (10,000 psi)
Maximum Return Pressure: 50 bar (725 psi)
Total Weight (Including Reaction): <7.0Kg (15.43 lbs)