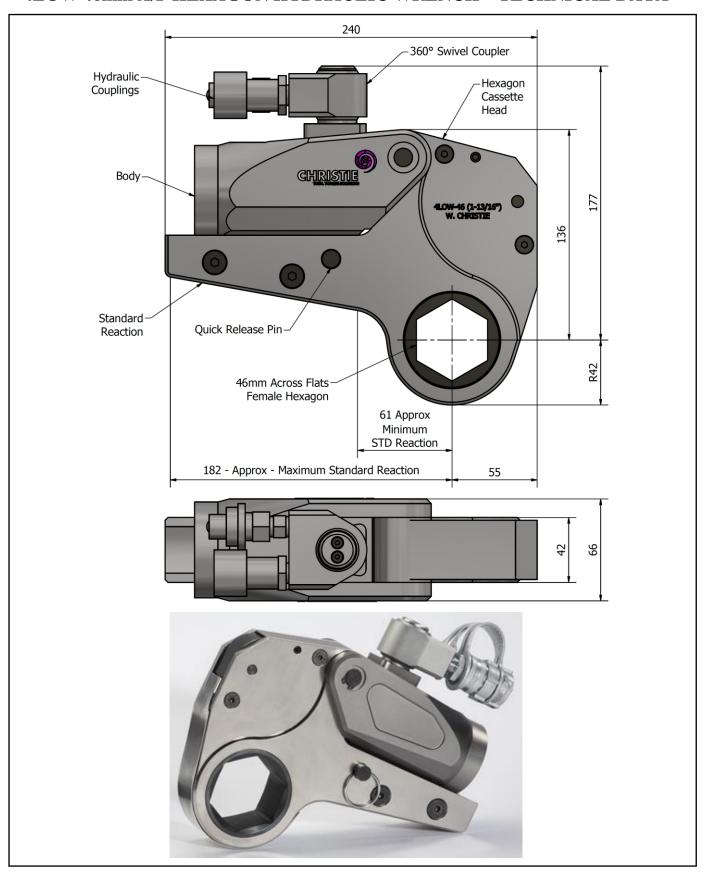

## **DESCRIPTION**

The 4LOW Hydraulic Torque Wrench is a direct fitting hydraulic driven power tool designed to accurately apply torque to tighten and remove threaded fasteners.

The wrench has an open hexagon designed to fit directly onto the nut or bolt head. This tooling is ideal for use on applications with limited overhead access or with fasteners having excessive thread protrusion.

The wrench incorporates a swivel coupler that can be rotated through a full 360° allowing hoses to be conveniently directed away from obstructions.

Torque is controlled by regulating the hydraulic pressure via a separate hydraulic power pack. Corresponding pressure settings and torques are determined using the graph provided.

The hexagon cassette head is quickly detachable from the body to allow different size hexagon cassettes to be fitted.

The LOW wrench must always be operated with the following:-

- Double Acting Hydraulic Power Pack capable of 10,000 psi (690 bar) with low pressure return
- Hydraulic Mineral Oil (None Synthetic, Grade 32 or equivalent)
- Hydraulic Hoses (Working Pressure 10,000 psi, 6mm Bore)

## **SPECIFICATION**

Hexagon Size: 46mm (Female)

Torque Accuracy: +/- 3%

Minimum Output Torque: 440 Nm (324 lbf.ft)
Maximum Output Torque: 5,740 Nm (4,234 lbf.ft)
Maximum Working Pressure: 690 bar (10,000 psi)
Maximum Return Pressure: 50 bar (725 psi)
Total Weight (Including Reaction): <7.0Kg (15.43 lbs)