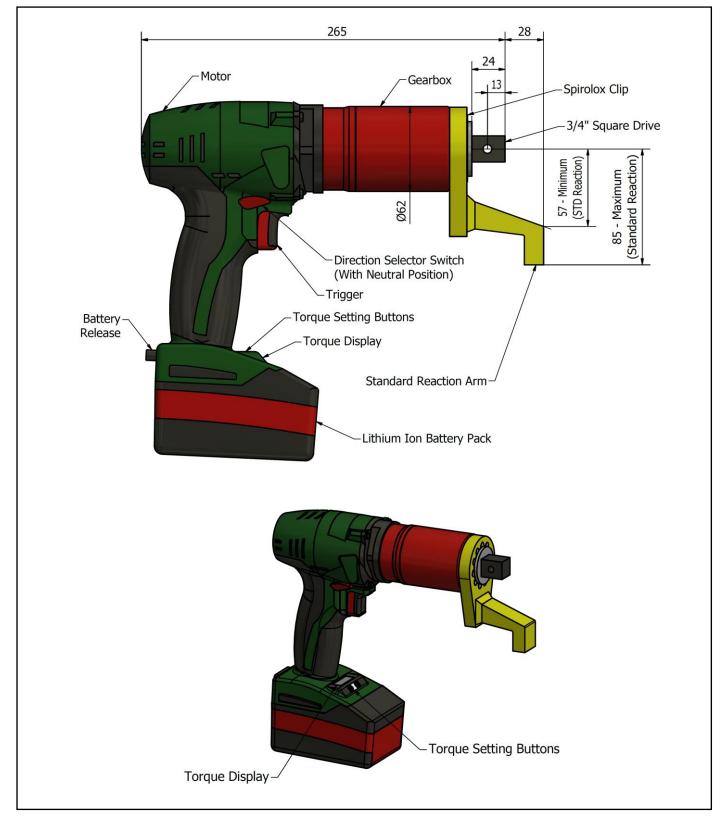

## **DESCRIPTION**

The BC-RAD 5X Select Digital Battery Torque Wrench is a hand held, non-impacting battery driven power tool designed to apply torque to tighten and remove threaded fasteners.

The reaction force works in the opposite direction to the applied torque. The point of reaction should be kept as far away as practicable from the centre of the gearbox to minimise this force.

Torque is controlled by use of the torque setting buttons. The torque figure is displayed on the torque display.

The BC-RAD 5X Select must always be operated with the following:-

- Lithium Ion Battery Pack (Supplied)
- Impact Quality Sockets
- Reaction Arm

**SPECIFICATION** 

• Battery Charger (Supplied)

| <u> </u>                     |                                                          |
|------------------------------|----------------------------------------------------------|
| Output Square Drive (Male):  | 3/4" (19.05mm)                                           |
| Direction:                   | Forward & Reverse                                        |
| Torque Accuracy:             | +/- 10%                                                  |
| Minimum Output Torque:       | 100 Nm (70 lbf.ft)                                       |
| Maximum Output Torque:       | 475 Nm (350 lbf.ft)                                      |
| Speed:                       | 24 rpm (Single)                                          |
| Battery Charging Temp Range: | 0°C To 50°C                                              |
| Battery Charger Voltage:     | 110V or 240V (dependant on model purchased)              |
| Noise:                       | Less than 85 dB(A)                                       |
| Vibration:                   | Vibration level at handle does not exceed 2.5m/sec (Low) |
| Tool Weight:                 | 3.8 Kg (8.38 lbs)                                        |
| Reaction Plate Weight:       | 0.5 Kg (1.10 lbs)                                        |
|                              |                                                          |