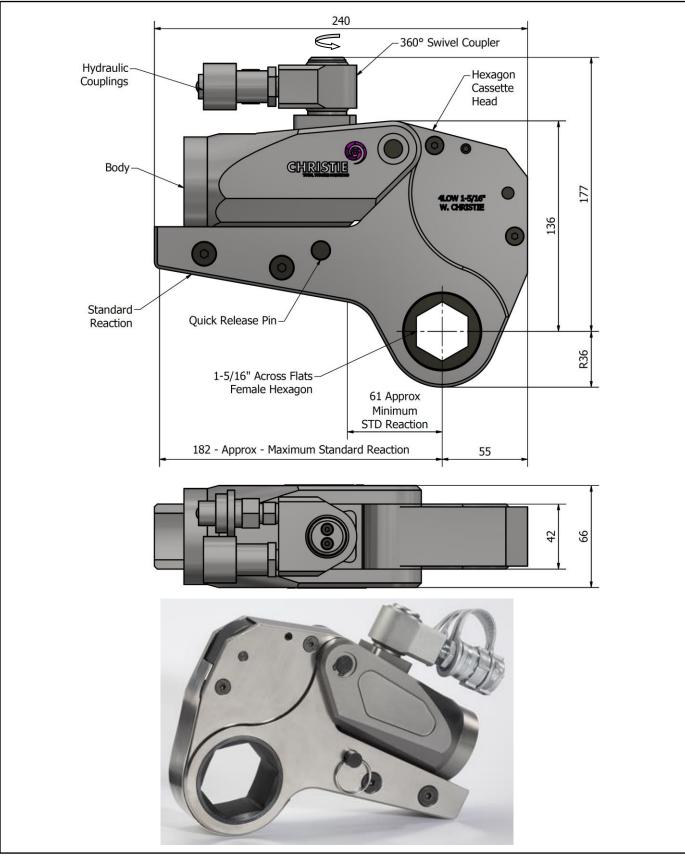

### **DESCRIPTION**

The 4LOW Hydraulic Torque Wrench is a direct fitting hydraulic driven power tool designed to accurately apply torque to tighten and remove threaded fasteners.

The wrench has an open hexagon designed to fit directly onto the nut or bolt head. This tooling is ideal for use on applications with limited overhead access or with fasteners having excessive thread protrusion.

The wrench incorporates a swivel coupler that can be rotated through a full 360° allowing hoses to be conveniently directed away from obstructions.

Torque is controlled by regulating the hydraulic pressure via a separate hydraulic power pack. Corresponding pressure settings and torques are determined using the graph provided.

The hexagon cassette head is quickly detachable from the body to allow different size hexagon cassettes to be fitted.

The LOW wrench must always be operated with the following:-

- Double Acting Hydraulic Power Pack capable of 10,000 psi (690 bar) with low pressure return
- Hydraulic Mineral Oil (None Synthetic, Grade 32 or equivalent)
- Hydraulic Hoses (Working Pressure 10,000 psi, 6mm Bore)

#### **SPECIFICATION**

| Hexagon Size:                      | 1-5/16" (Female)        |
|------------------------------------|-------------------------|
| Torque Accuracy:                   | +/- 3%                  |
| Minimum Output Torque:             | 440 Nm (324 lbf.ft)     |
| Maximum Output Torque:             | 5,740 Nm (4,234 lbf.ft) |
| Maximum Working Pressure:          | 690 bar (10,000 psi)    |
| Maximum Return Pressure:           | 50 bar (725 psi)        |
| Total Weight (Including Reaction): | <7.0Kg (15.43 lbs)      |
| Swivel Coupler Port Size:          | 1/4" NPT                |
|                                    |                         |