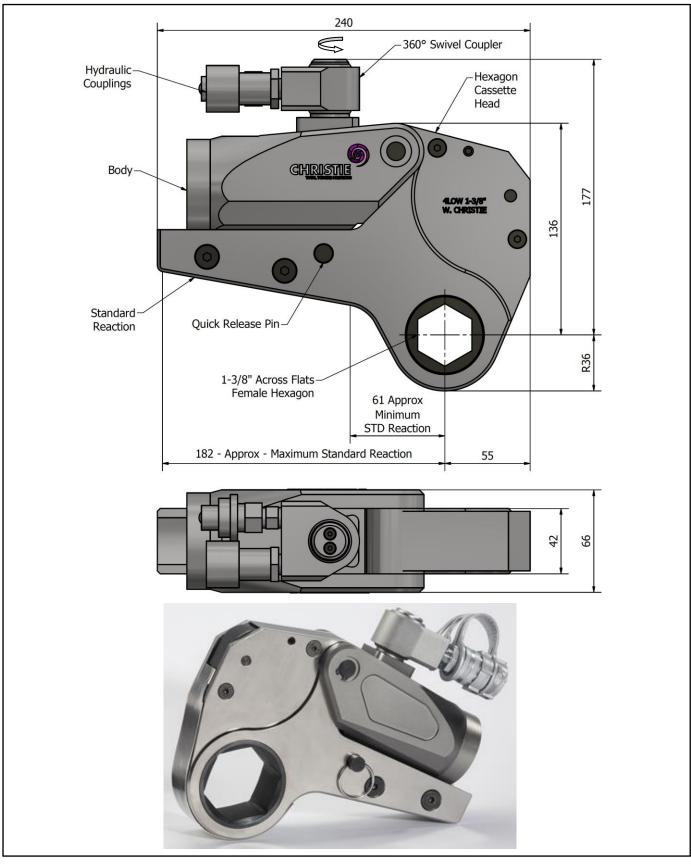

## **DESCRIPTION**

The 4LOW Hydraulic Torque Wrench is a direct fitting hydraulic driven power tool designed to accurately apply torque to tighten and remove threaded fasteners.

The wrench has an open hexagon designed to fit directly onto the nut or bolt head. This tooling is ideal for use on applications with limited overhead access or with fasteners having excessive thread protrusion.

The wrench incorporates a swivel coupler that can be rotated through a full 360° allowing hoses to be conveniently directed away from obstructions.

Torque is controlled by regulating the hydraulic pressure via a separate hydraulic power pack. Corresponding pressure settings and torques are determined using the graph provided.

The hexagon cassette head is quickly detachable from the body to allow different size hexagon cassettes to be fitted.

The LOW wrench must always be operated with the following:-

- Double Acting Hydraulic Power Pack capable of 10,000 psi (690 bar) with low pressure return
- Hydraulic Mineral Oil (None Synthetic, Grade 32 or equivalent)
- Hydraulic Hoses (Working Pressure 10,000 psi, 6mm Bore)

### **SPECIFICATION**

| Hexagon Size:                      | 1-3/8" (Female)         |
|------------------------------------|-------------------------|
| Torque Accuracy:                   | +/- 3%                  |
| Minimum Output Torque:             | 440 Nm (324 lbf.ft)     |
| Maximum Output Torque:             | 5,740 Nm (4,234 lbf.ft) |
| Maximum Working Pressure:          | 690 bar (10,000 psi)    |
| Maximum Return Pressure:           | 50 bar (725 psi)        |
| Total Weight (Including Reaction): | <7.0Kg (15.43 lbs)      |
| Swivel Coupler Port Size:          | 1/4" NPT                |
|                                    |                         |