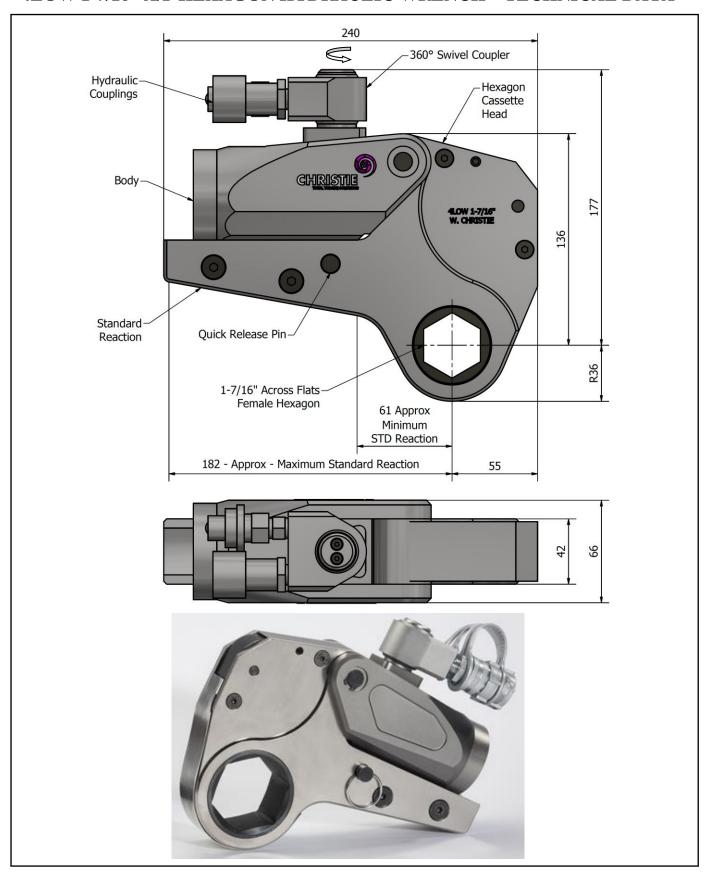

# **DESCRIPTION**

The 4LOW Hydraulic Torque Wrench is a direct fitting hydraulic driven power tool designed to accurately apply torque to tighten and remove threaded fasteners.

The wrench has an open hexagon designed to fit directly onto the nut or bolt head. This tooling is ideal for use on applications with limited overhead access or with fasteners having excessive thread protrusion.

The wrench incorporates a swivel coupler that can be rotated through a full 360° allowing hoses to be conveniently directed away from obstructions.

Torque is controlled by regulating the hydraulic pressure via a separate hydraulic power pack. Corresponding pressure settings and torques are determined using the graph provided.

The hexagon cassette head is quickly detachable from the body to allow different size hexagon cassettes to be fitted.

The LOW wrench must always be operated with the following:-

- Double Acting Hydraulic Power Pack capable of 10,000 psi (690 bar) with low pressure return
- Hydraulic Mineral Oil (None Synthetic, Grade 32 or equivalent)
- Hydraulic Hoses (Working Pressure 10,000 psi, 6mm Bore)

## **SPECIFICATION**

Hexagon Size: 1-7/16" (Female)

Torque Accuracy: +/- 3%

Minimum Output Torque: 440 Nm (324 lbf.ft)
Maximum Output Torque: 5,740 Nm (4,234 lbf.ft)
Maximum Working Pressure: 690 bar (10,000 psi)
Maximum Return Pressure: 50 bar (725 psi)
Total Weight (Including Reaction): <7.0Kg (15.43 lbs)