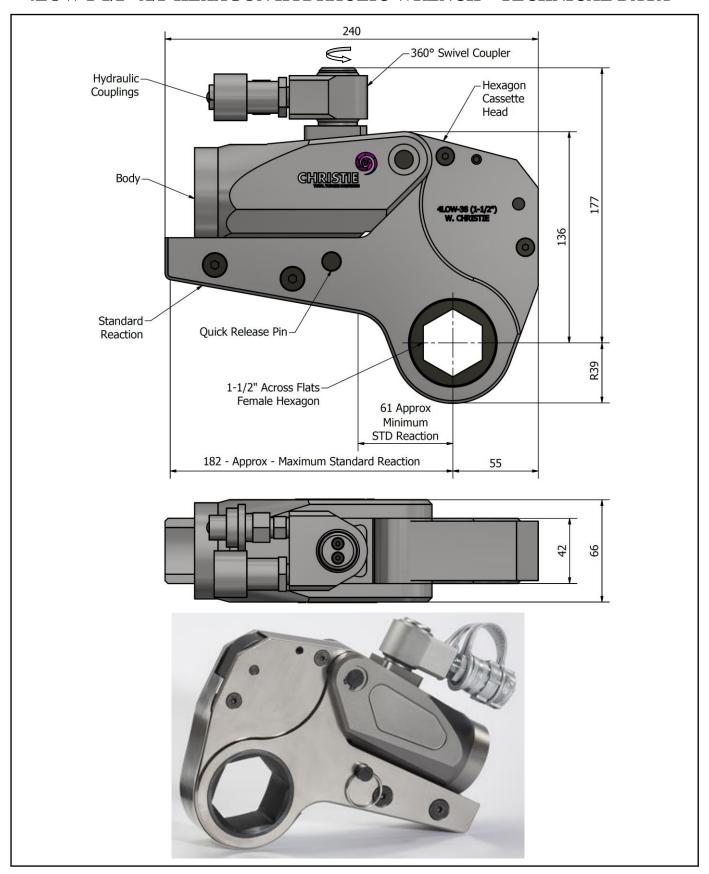

# **DESCRIPTION**

The 4LOW Hydraulic Torque Wrench is a direct fitting hydraulic driven power tool designed to accurately apply torque to tighten and remove threaded fasteners.

The wrench has an open hexagon designed to fit directly onto the nut or bolt head. This tooling is ideal for use on applications with limited overhead access or with fasteners having excessive thread protrusion.

The wrench incorporates a swivel coupler that can be rotated through a full 360° allowing hoses to be conveniently directed away from obstructions.

Torque is controlled by regulating the hydraulic pressure via a separate hydraulic power pack. Corresponding pressure settings and torques are determined using the graph provided.

The hexagon cassette head is quickly detachable from the body to allow different size hexagon cassettes to be fitted.

The LOW wrench must always be operated with the following:-

- Double Acting Hydraulic Power Pack capable of 10,000 psi (690 bar) with low pressure return
- Hydraulic Mineral Oil (None Synthetic, Grade 32 or equivalent)
- Hydraulic Hoses (Working Pressure 10,000 psi, 6mm Bore)

## **SPECIFICATION**

Hexagon Size: 1-1/2" (Female)

Torque Accuracy: +/- 3%

Minimum Output Torque: 440 Nm (324 lbf.ft)
Maximum Output Torque: 5,740 Nm (4,234 lbf.ft)
Maximum Working Pressure: 690 bar (10,000 psi)
Maximum Return Pressure: 50 bar (725 psi)
Total Weight (Including Reaction): <7.0Kg (15.43 lbs)

Swivel Coupler Port Size: 1/4" NPT