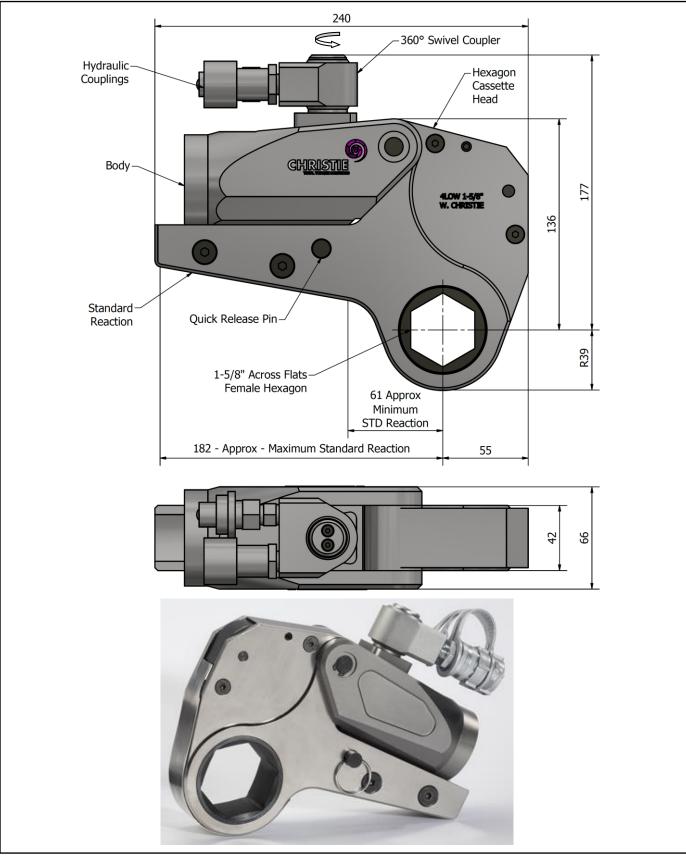

## **DESCRIPTION**

The 4LOW Hydraulic Torque Wrench is a direct fitting hydraulic driven power tool designed to accurately apply torque to tighten and remove threaded fasteners.

The wrench has an open hexagon designed to fit directly onto the nut or bolt head. This tooling is ideal for use on applications with limited overhead access or with fasteners having excessive thread protrusion.

The wrench incorporates a swivel coupler that can be rotated through a full 360° allowing hoses to be conveniently directed away from obstructions.

Torque is controlled by regulating the hydraulic pressure via a separate hydraulic power pack. Corresponding pressure settings and torques are determined using the graph provided.

The hexagon cassette head is quickly detachable from the body to allow different size hexagon cassettes to be fitted.

The LOW wrench must always be operated with the following:-

- Double Acting Hydraulic Power Pack capable of 10,000 psi (690 bar) with low pressure return
- Hydraulic Mineral Oil (None Synthetic, Grade 32 or equivalent)
- Hydraulic Hoses (Working Pressure 10,000 psi, 6mm Bore)

### **SPECIFICATION**

| Hexagon Size:                      | 1-5/8" (Female)         |
|------------------------------------|-------------------------|
| Torque Accuracy:                   | +/- 3%                  |
| Minimum Output Torque:             | 440 Nm (324 lbf.ft)     |
| Maximum Output Torque:             | 5,740 Nm (4,234 lbf.ft) |
| Maximum Working Pressure:          | 690 bar (10,000 psi)    |
| Maximum Return Pressure:           | 50 bar (725 psi)        |
| Total Weight (Including Reaction): | <7.0Kg (15.43 lbs)      |
| Swivel Coupler Port Size:          | 1/4" NPT                |
|                                    |                         |