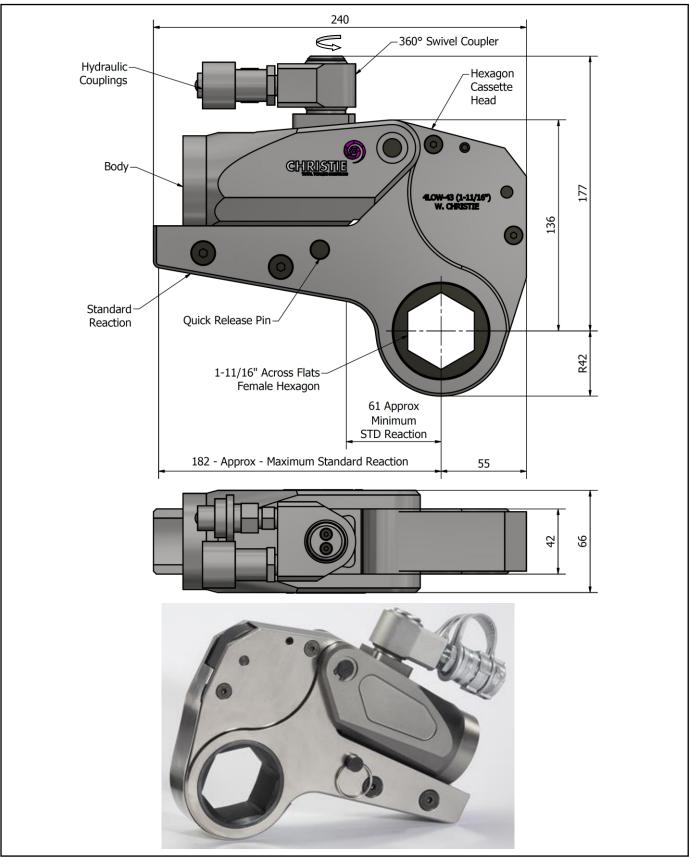

## **DESCRIPTION**

The 4LOW Hydraulic Torque Wrench is a direct fitting hydraulic driven power tool designed to accurately apply torque to tighten and remove threaded fasteners.

The wrench has an open hexagon designed to fit directly onto the nut or bolt head. This tooling is ideal for use on applications with limited overhead access or with fasteners having excessive thread protrusion.

The wrench incorporates a swivel coupler that can be rotated through a full 360° allowing hoses to be conveniently directed away from obstructions.

Torque is controlled by regulating the hydraulic pressure via a separate hydraulic power pack. Corresponding pressure settings and torques are determined using the graph provided.

The hexagon cassette head is quickly detachable from the body to allow different size hexagon cassettes to be fitted.

The LOW wrench must always be operated with the following:-

- Double Acting Hydraulic Power Pack capable of 10,000 psi (690 bar) with low pressure return
- Hydraulic Mineral Oil (None Synthetic, Grade 32 or equivalent)
- Hydraulic Hoses (Working Pressure 10,000 psi, 6mm Bore)

### **SPECIFICATION**

| Hexagon Size:                      | 1-11/16" (Female)       |
|------------------------------------|-------------------------|
| Torque Accuracy:                   | +/- 3%                  |
| Minimum Output Torque:             | 440 Nm (324 lbf.ft)     |
| Maximum Output Torque:             | 5,740 Nm (4,234 lbf.ft) |
| Maximum Working Pressure:          | 690 bar (10,000 psi)    |
| Maximum Return Pressure:           | 50 bar (725 psi)        |
| Total Weight (Including Reaction): | <7.0Kg (15.43 lbs)      |
| Swivel Coupler Port Size:          | 1/4" NPT                |
|                                    |                         |