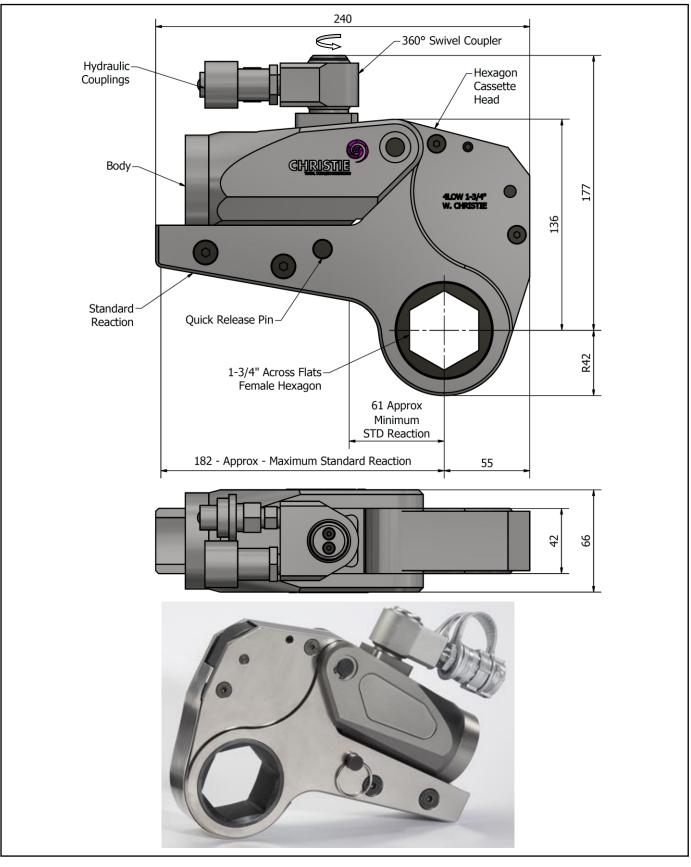

## **DESCRIPTION**

The 4LOW Hydraulic Torque Wrench is a direct fitting hydraulic driven power tool designed to accurately apply torque to tighten and remove threaded fasteners.

The wrench has an open hexagon designed to fit directly onto the nut or bolt head. This tooling is ideal for use on applications with limited overhead access or with fasteners having excessive thread protrusion.

The wrench incorporates a swivel coupler that can be rotated through a full 360° allowing hoses to be conveniently directed away from obstructions.

Torque is controlled by regulating the hydraulic pressure via a separate hydraulic power pack. Corresponding pressure settings and torques are determined using the graph provided.

The hexagon cassette head is quickly detachable from the body to allow different size hexagon cassettes to be fitted.

The LOW wrench must always be operated with the following:-

- Double Acting Hydraulic Power Pack capable of 10,000 psi (690 bar) with low pressure return
- Hydraulic Mineral Oil (None Synthetic, Grade 32 or equivalent)
- Hydraulic Hoses (Working Pressure 10,000 psi, 6mm Bore)

### **SPECIFICATION**

| Hexagon Size:                      | 1-3/4" (Female)         |
|------------------------------------|-------------------------|
| Torque Accuracy:                   | +/- 3%                  |
| Minimum Output Torque:             | 440 Nm (324 lbf.ft)     |
| Maximum Output Torque:             | 5,740 Nm (4,234 lbf.ft) |
| Maximum Working Pressure:          | 690 bar (10,000 psi)    |
| Maximum Return Pressure:           | 50 bar (725 psi)        |
| Total Weight (Including Reaction): | <7.0Kg (15.43 lbs)      |
| Swivel Coupler Port Size:          | 1/4" NPT                |
|                                    |                         |