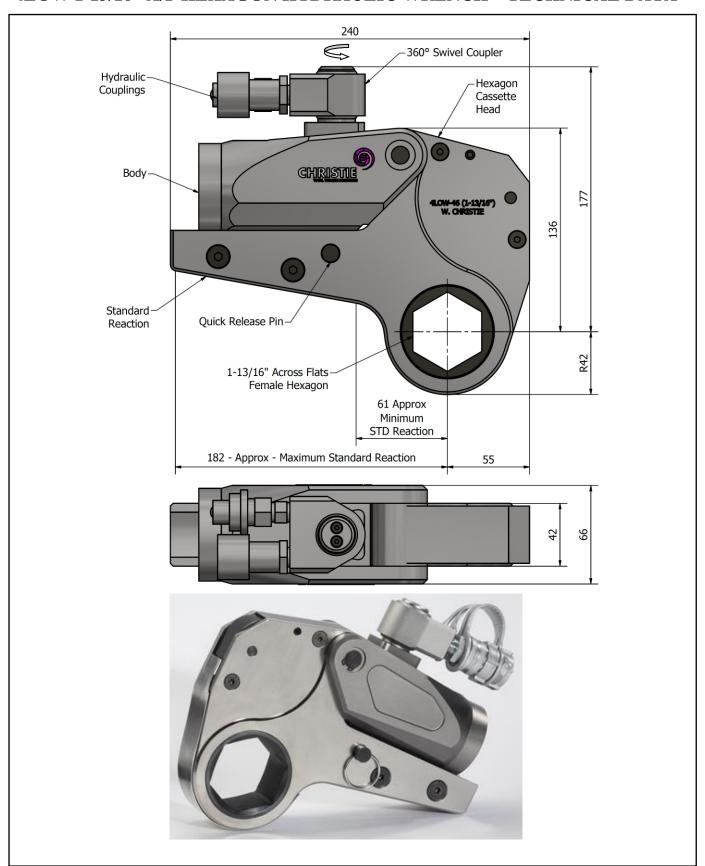

## **DESCRIPTION**

The 4LOW Hydraulic Torque Wrench is a direct fitting hydraulic driven power tool designed to accurately apply torque to tighten and remove threaded fasteners.

The wrench has an open hexagon designed to fit directly onto the nut or bolt head. This tooling is ideal for use on applications with limited overhead access or with fasteners having excessive thread protrusion.

The wrench incorporates a swivel coupler that can be rotated through a full 360° allowing hoses to be conveniently directed away from obstructions.

Torque is controlled by regulating the hydraulic pressure via a separate hydraulic power pack. Corresponding pressure settings and torques are determined using the graph provided.

The hexagon cassette head is quickly detachable from the body to allow different size hexagon cassettes to be fitted.

The LOW wrench must always be operated with the following:-

- Double Acting Hydraulic Power Pack capable of 10,000 psi (690 bar) with low pressure return
- Hydraulic Mineral Oil (None Synthetic, Grade 32 or equivalent)
- Hydraulic Hoses (Working Pressure 10,000 psi, 6mm Bore)

## **SPECIFICATION**

Hexagon Size: 1-13/16" (Female)

Torque Accuracy: +/- 3%

Minimum Output Torque: 440 Nm (324 lbf.ft)
Maximum Output Torque: 5,740 Nm (4,234 lbf.ft)
Maximum Working Pressure: 690 bar (10,000 psi)
Maximum Return Pressure: 50 bar (725 psi)
Total Weight (Including Reaction): <7.0Kg (15.43 lbs)

Swivel Coupler Port Size: 1/4" NPT