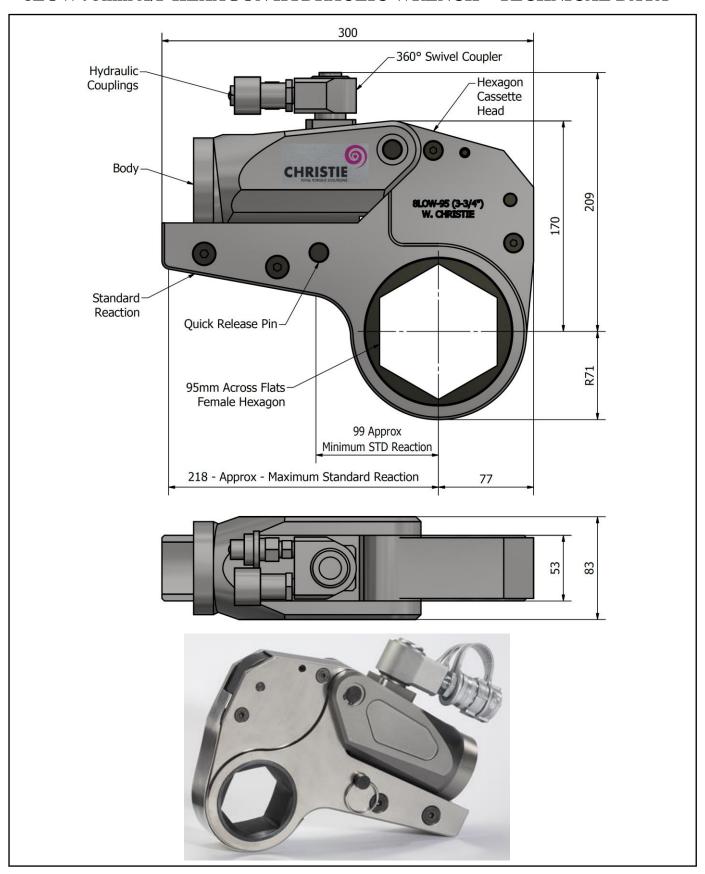

# **DESCRIPTION**

The 8LOW Hydraulic Torque Wrench is a direct fitting hydraulic driven power tool designed to accurately apply torque to tighten and remove threaded fasteners.

The wrench has an open hexagon designed to fit directly onto the nut or bolt head. This tooling is ideal for use on applications with limited overhead access or with fasteners having excessive thread protrusion.

The wrench incorporates a swivel coupler that can be rotated through a full 360° allowing hoses to be conveniently directed away from obstructions.

Torque is controlled by regulating the hydraulic pressure via a separate hydraulic power pack. Corresponding pressure settings and torques are determined using the graph provided.

The hexagon cassette head is quickly detachable from the body to allow different size hexagon cassettes to be fitted.

The LOW wrench must always be operated with the following:-

- Double Acting Hydraulic Power Pack capable of 10,000 psi (690 bar) with low pressure return
- Hydraulic Mineral Oil (None Synthetic, Grade 32 or equivalent)
- Hydraulic Hoses (Working Pressure 10,000 psi, 6mm Bore)

## **SPECIFICATION**

Hexagon Size: 95mm (Female)

Torque Accuracy: +/- 3%

Minimum Output Torque: 890 Nm (656 lbf.ft)

Maximum Output Torque: 10,200 Nm (7,523 lbf.ft)

Maximum Working Pressure: 690 bar (10,000 psi)

Maximum Return Pressure: 50 bar (725 psi)

Total Weight (Including Reaction): <12Kg (26.46 lbs)

Swivel Coupler Port Size: 1/4" NPT