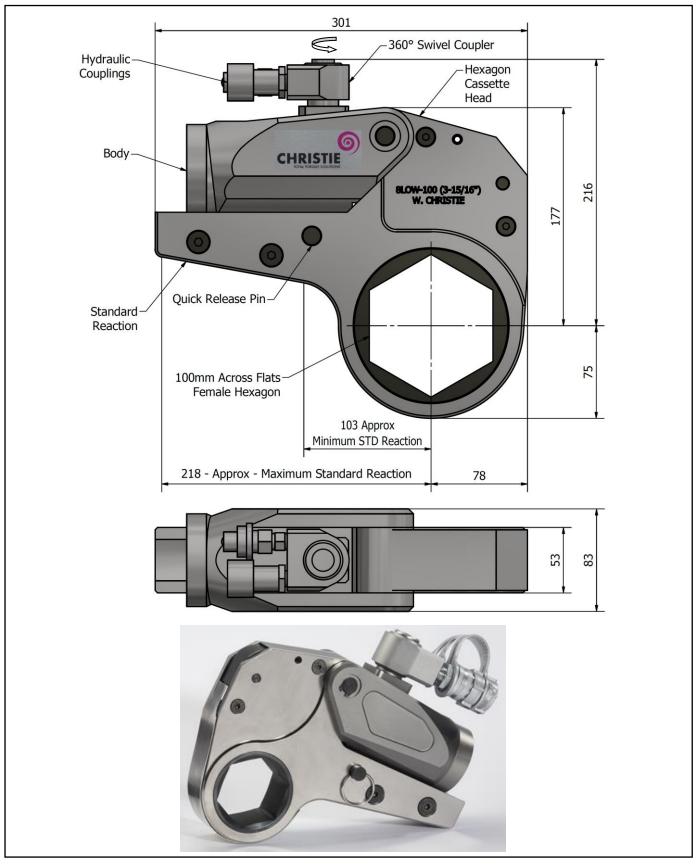

### **DESCRIPTION**

The 8LOW Hydraulic Torque Wrench is a direct fitting hydraulic driven power tool designed to accurately apply torque to tighten and remove threaded fasteners.

The wrench has an open hexagon designed to fit directly onto the nut or bolt head. This tooling is ideal for use on applications with limited overhead access or with fasteners having excessive thread protrusion.

The wrench incorporates a swivel coupler that can be rotated through a full 360° allowing hoses to be conveniently directed away from obstructions.

Torque is controlled by regulating the hydraulic pressure via a separate hydraulic power pack. Corresponding pressure settings and torques are determined using the graph provided.

The hexagon cassette head is quickly detachable from the body to allow different size hexagon cassettes to be fitted.

The LOW wrench must always be operated with the following:-

- Double Acting Hydraulic Power Pack capable of 10,000 psi (690 bar) with low pressure return
- Hydraulic Mineral Oil (None Synthetic, Grade 32 or equivalent)
- Hydraulic Hoses (Working Pressure 10,000 psi, 6mm Bore)

#### **SPECIFICATION**

| Hexagon Size:                      | 100mm (Female)           |
|------------------------------------|--------------------------|
| Torque Accuracy:                   | +/- 3%                   |
| Minimum Output Torque:             | 890 Nm (656 lbf.ft)      |
| Maximum Output Torque:             | 10,200 Nm (7,523 lbf.ft) |
| Maximum Working Pressure:          | 690 bar (10,000 psi)     |
| Maximum Return Pressure:           | 50 bar (725 psi)         |
| Total Weight (Including Reaction): | <12Kg (26.46 lbs)        |
| Swivel Coupler Port Size:          | 1/4" NPT                 |
|                                    |                          |