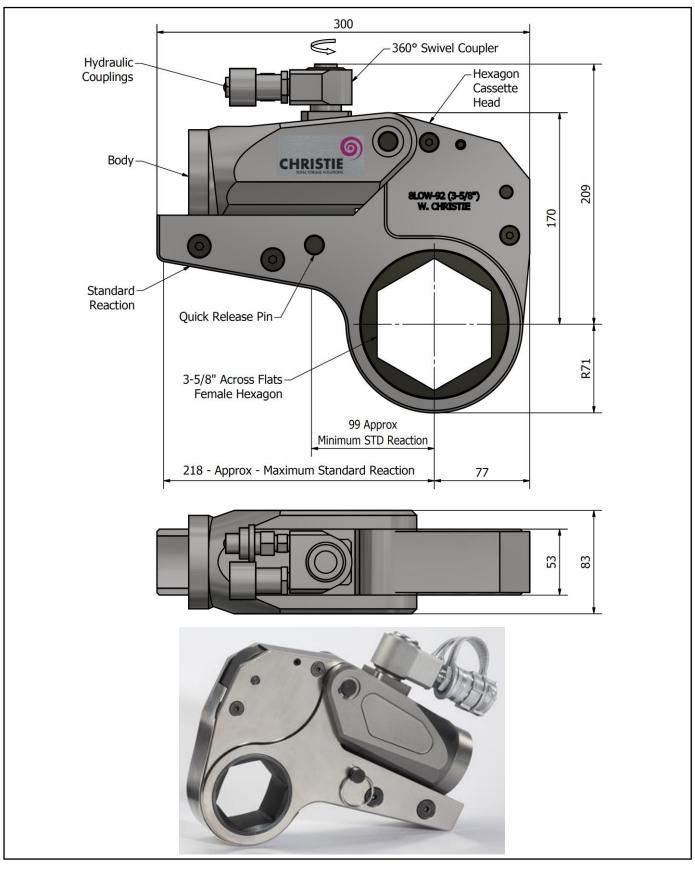

### **DESCRIPTION**

The 8LOW Hydraulic Torque Wrench is a direct fitting hydraulic driven power tool designed to accurately apply torque to tighten and remove threaded fasteners.

The wrench has an open hexagon designed to fit directly onto the nut or bolt head. This tooling is ideal for use on applications with limited overhead access or with fasteners having excessive thread protrusion.

The wrench incorporates a swivel coupler that can be rotated through a full 360° allowing hoses to be conveniently directed away from obstructions.

Torque is controlled by regulating the hydraulic pressure via a separate hydraulic power pack. Corresponding pressure settings and torques are determined using the graph provided.

The hexagon cassette head is quickly detachable from the body to allow different size hexagon cassettes to be fitted.

The LOW wrench must always be operated with the following:-

- Double Acting Hydraulic Power Pack capable of 10,000 psi (690 bar) with low pressure return
- Hydraulic Mineral Oil (None Synthetic, Grade 32 or equivalent)
- Hydraulic Hoses (Working Pressure 10,000 psi, 6mm Bore)

#### **SPECIFICATION**

| Hexagon Size:                      | 3-5/8" (Female)          |
|------------------------------------|--------------------------|
| Torque Accuracy:                   | +/- 3%                   |
| Minimum Output Torque:             | 890 Nm (656 lbf.ft)      |
| Maximum Output Torque:             | 10,200 Nm (7,523 lbf.ft) |
| Maximum Working Pressure:          | 690 bar (10,000 psi)     |
| Maximum Return Pressure:           | 50 bar (725 psi)         |
| Total Weight (Including Reaction): | <12Kg (26.46 lbs)        |
| Swivel Coupler Port Size:          | 1/4" NPT                 |
|                                    |                          |