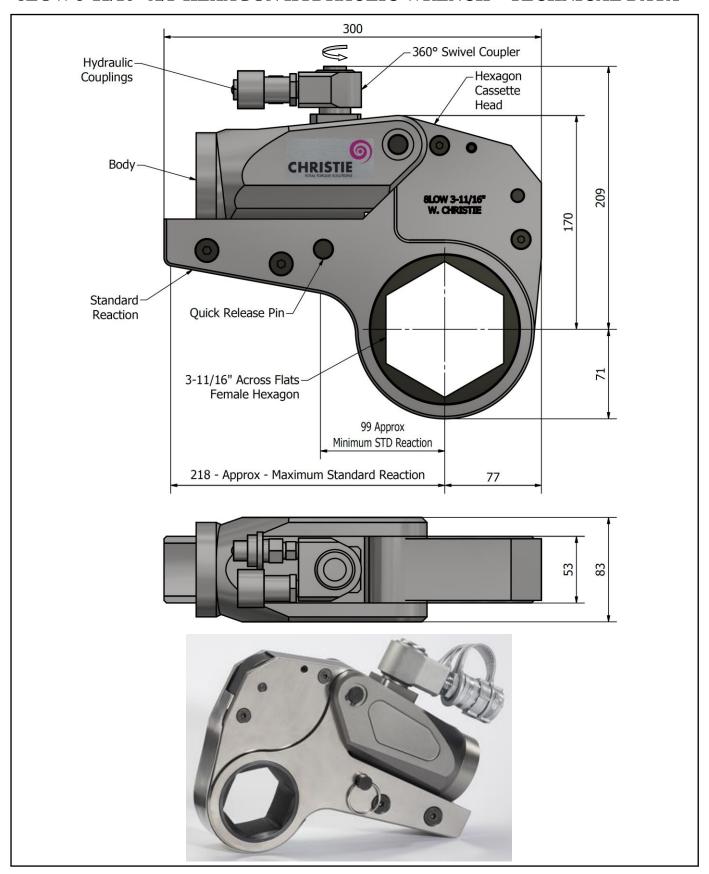

## **DESCRIPTION**

The 8LOW Hydraulic Torque Wrench is a direct fitting hydraulic driven power tool designed to accurately apply torque to tighten and remove threaded fasteners.

The wrench has an open hexagon designed to fit directly onto the nut or bolt head. This tooling is ideal for use on applications with limited overhead access or with fasteners having excessive thread protrusion.

The wrench incorporates a swivel coupler that can be rotated through a full 360° allowing hoses to be conveniently directed away from obstructions.

Torque is controlled by regulating the hydraulic pressure via a separate hydraulic power pack. Corresponding pressure settings and torques are determined using the graph provided.

The hexagon cassette head is quickly detachable from the body to allow different size hexagon cassettes to be fitted.

The LOW wrench must always be operated with the following:-

- Double Acting Hydraulic Power Pack capable of 10,000 psi (690 bar) with low pressure return
- Hydraulic Mineral Oil (None Synthetic, Grade 32 or equivalent)
- Hydraulic Hoses (Working Pressure 10,000 psi, 6mm Bore)

## **SPECIFICATION**

Hexagon Size: 3-11/16" (Female)

Torque Accuracy: +/- 3%

Minimum Output Torque: 890 Nm (656 lbf.ft)

Maximum Output Torque: 10,200 Nm (7,523 lbf.ft)

Maximum Working Pressure: 690 bar (10,000 psi)

Maximum Return Pressure: 50 bar (725 psi)

Total Weight (Including Reaction): <12Kg (26.46 lbs)

Swivel Coupler Port Size: 1/4" NPT