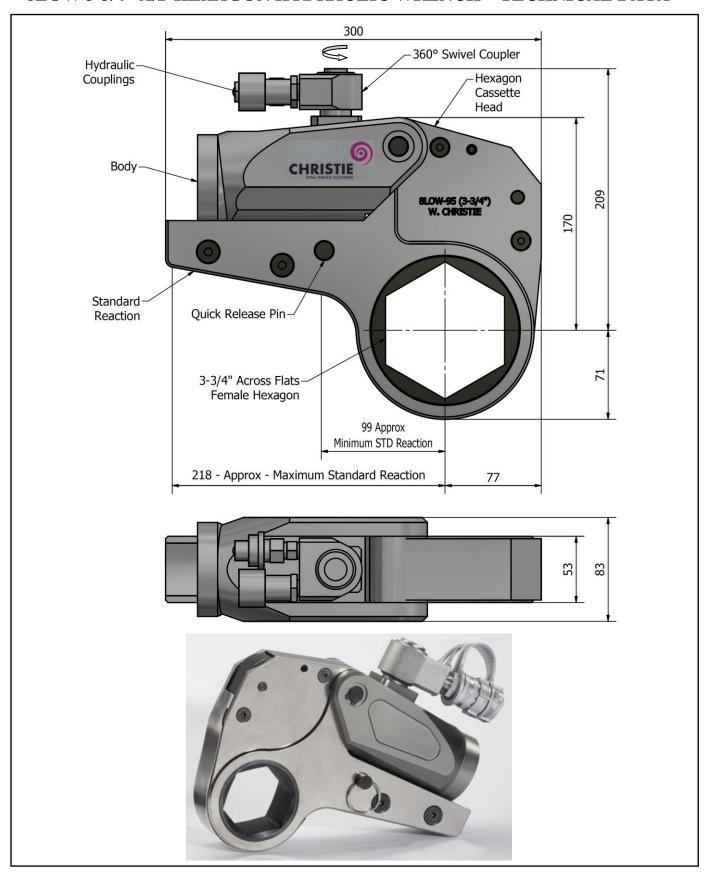

## **DESCRIPTION**

The 8LOW Hydraulic Torque Wrench is a direct fitting hydraulic driven power tool designed to accurately apply torque to tighten and remove threaded fasteners.

The wrench has an open hexagon designed to fit directly onto the nut or bolt head. This tooling is ideal for use on applications with limited overhead access or with fasteners having excessive thread protrusion.

The wrench incorporates a swivel coupler that can be rotated through a full 360° allowing hoses to be conveniently directed away from obstructions.

Torque is controlled by regulating the hydraulic pressure via a separate hydraulic power pack. Corresponding pressure settings and torques are determined using the graph provided.

The hexagon cassette head is quickly detachable from the body to allow different size hexagon cassettes to be fitted.

The LOW wrench must always be operated with the following:-

- Double Acting Hydraulic Power Pack capable of 10,000 psi (690 bar) with low pressure return
- Hydraulic Mineral Oil (None Synthetic, Grade 32 or equivalent)
- Hydraulic Hoses (Working Pressure 10,000 psi, 6mm Bore)

### **SPECIFICATION**

Hexagon Size: 3-3/4" (Female)

Torque Accuracy: +/- 3%

Minimum Output Torque: 890 Nm (656 lbf.ft)

Maximum Output Torque: 10,200 Nm (7,523 lbf.ft)

Maximum Working Pressure: 690 bar (10,000 psi)

Maximum Return Pressure: 50 bar (725 psi)

Total Weight (Including Reaction): <12Kg (26.46 lbs)

Swivel Coupler Port Size: 1/4" NPT