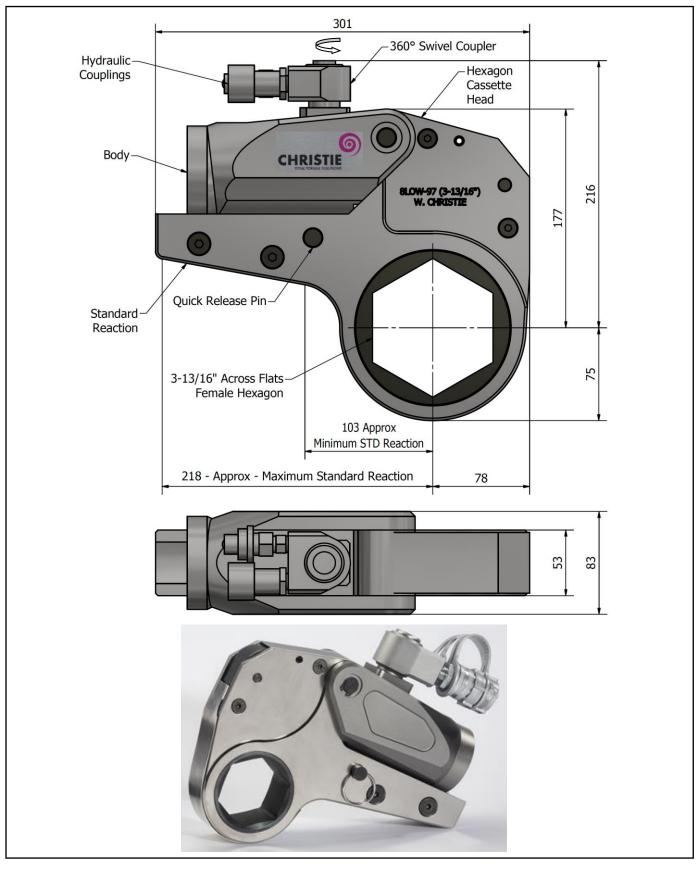

### **DESCRIPTION**

The 8LOW Hydraulic Torque Wrench is a direct fitting hydraulic driven power tool designed to accurately apply torque to tighten and remove threaded fasteners.

The wrench has an open hexagon designed to fit directly onto the nut or bolt head. This tooling is ideal for use on applications with limited overhead access or with fasteners having excessive thread protrusion.

The wrench incorporates a swivel coupler that can be rotated through a full 360° allowing hoses to be conveniently directed away from obstructions.

Torque is controlled by regulating the hydraulic pressure via a separate hydraulic power pack. Corresponding pressure settings and torques are determined using the graph provided.

The hexagon cassette head is quickly detachable from the body to allow different size hexagon cassettes to be fitted.

The LOW wrench must always be operated with the following:-

- Double Acting Hydraulic Power Pack capable of 10,000 psi (690 bar) with low pressure return
- Hydraulic Mineral Oil (None Synthetic, Grade 32 or equivalent)
- Hydraulic Hoses (Working Pressure 10,000 psi, 6mm Bore)

#### **SPECIFICATION**

| Hexagon Size:                      | 3-13/16" (Female)        |
|------------------------------------|--------------------------|
| Torque Accuracy:                   | +/- 3%                   |
| Minimum Output Torque:             | 890 Nm (656 lbf.ft)      |
| Maximum Output Torque:             | 10,200 Nm (7,523 lbf.ft) |
| Maximum Working Pressure:          | 690 bar (10,000 psi)     |
| Maximum Return Pressure:           | 50 bar (725 psi)         |
| Total Weight (Including Reaction): | <12Kg (26.46 lbs)        |
| Swivel Coupler Port Size:          | 1/4" NPT                 |
|                                    |                          |