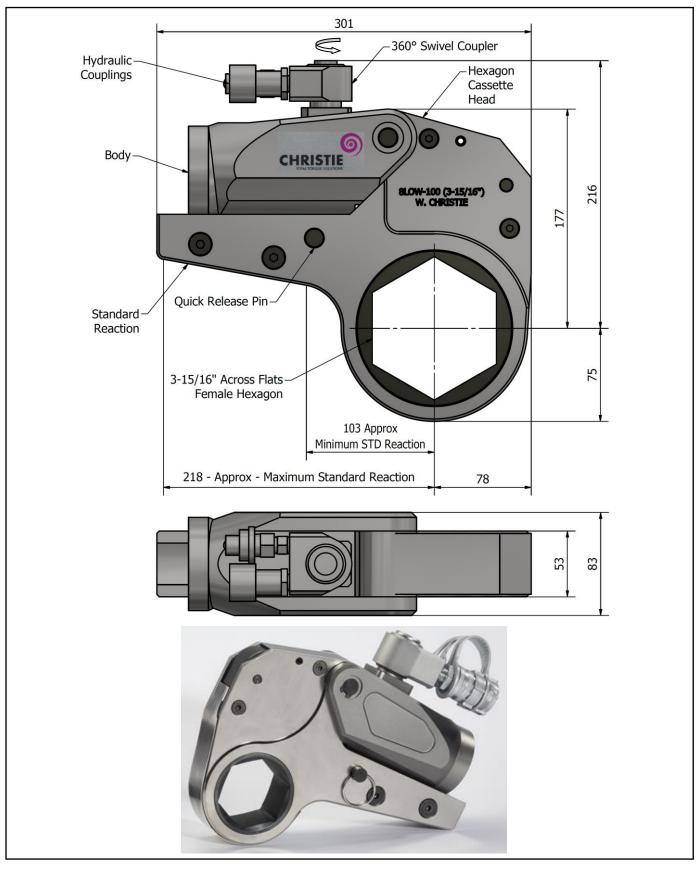

### **DESCRIPTION**

The 8LOW Hydraulic Torque Wrench is a direct fitting hydraulic driven power tool designed to accurately apply torque to tighten and remove threaded fasteners.

The wrench has an open hexagon designed to fit directly onto the nut or bolt head. This tooling is ideal for use on applications with limited overhead access or with fasteners having excessive thread protrusion.

The wrench incorporates a swivel coupler that can be rotated through a full 360° allowing hoses to be conveniently directed away from obstructions.

Torque is controlled by regulating the hydraulic pressure via a separate hydraulic power pack. Corresponding pressure settings and torques are determined using the graph provided.

The hexagon cassette head is quickly detachable from the body to allow different size hexagon cassettes to be fitted.

The LOW wrench must always be operated with the following:-

- Double Acting Hydraulic Power Pack capable of 10,000 psi (690 bar) with low pressure return
- Hydraulic Mineral Oil (None Synthetic, Grade 32 or equivalent)
- Hydraulic Hoses (Working Pressure 10,000 psi, 6mm Bore)

#### **SPECIFICATION**

| Hexagon Size:                      | 3-15/16" (Female)        |
|------------------------------------|--------------------------|
| Torque Accuracy:                   | +/- 3%                   |
| Minimum Output Torque:             | 890 Nm (656 lbf.ft)      |
| Maximum Output Torque:             | 10,200 Nm (7,523 lbf.ft) |
| Maximum Working Pressure:          | 690 bar (10,000 psi)     |
| Maximum Return Pressure:           | 50 bar (725 psi)         |
| Total Weight (Including Reaction): | <12Kg (26.46 lbs)        |
| Swivel Coupler Port Size:          | 1/4" NPT                 |
|                                    |                          |