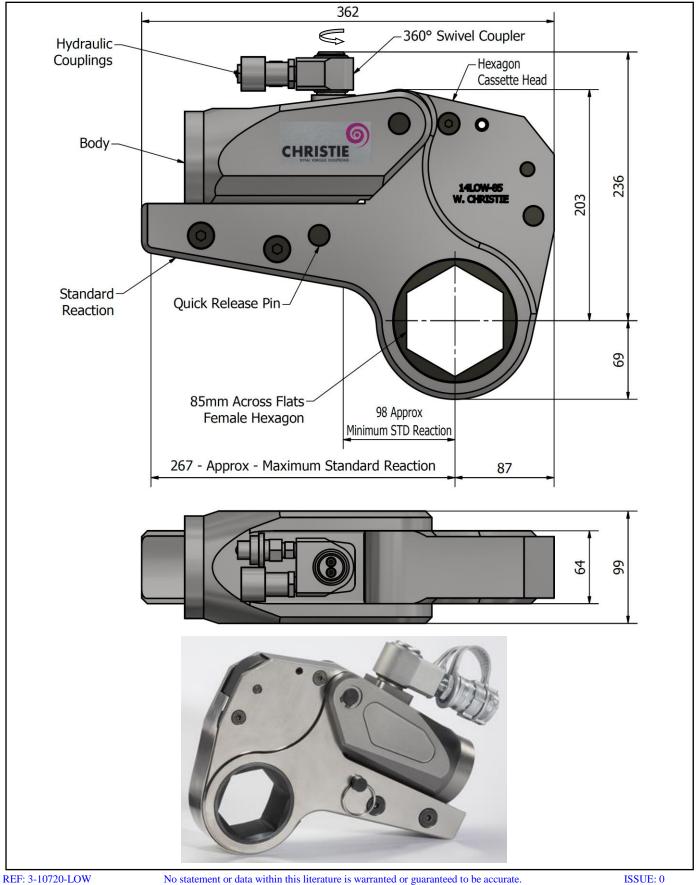

### **DESCRIPTION**

The 14LOW Hydraulic Torque Wrench is a direct fitting hydraulic driven power tool designed to accurately apply torque to tighten and remove threaded fasteners.

The wrench has an open hexagon designed to fit directly onto the nut or bolt head. This tooling is ideal for use on applications with limited overhead access or with fasteners having excessive thread protrusion.

The wrench incorporates a swivel coupler that can be rotated through a full 360° allowing hoses to be conveniently directed away from obstructions.

Torque is controlled by regulating the hydraulic pressure via a separate hydraulic power pack. Corresponding pressure settings and torques are determined using the graph provided.

The hexagon cassette head is quickly detachable from the body to allow different size hexagon cassettes to be fitted.

The LOW wrench must always be operated with the following:-

- Double Acting Hydraulic Power Pack capable of 10,000 psi (690 bar) with low pressure return
- Hydraulic Mineral Oil (None Synthetic, Grade 32 or equivalent)
- Hydraulic Hoses (Working Pressure 10,000 psi, 6mm Bore)

#### **SPECIFICATION**

| Hexagon Size:                      | 85mm (Female)             |
|------------------------------------|---------------------------|
| Torque Accuracy:                   | +/- 3%                    |
| Minimum Output Torque:             | 1,852 Nm (1,366 lbf.ft)   |
| Maximum Output Torque:             | 17,200 Nm (12,686 lbf.ft) |
| Maximum Working Pressure:          | 690 bar (10,000 psi)      |
| Maximum Return Pressure:           | 50 bar (725 psi)          |
| Total Weight (Including Reaction): | <18Kg (39.68 lbs)         |
| Swivel Coupler Port Size:          | 1/4" NPT                  |
|                                    |                           |